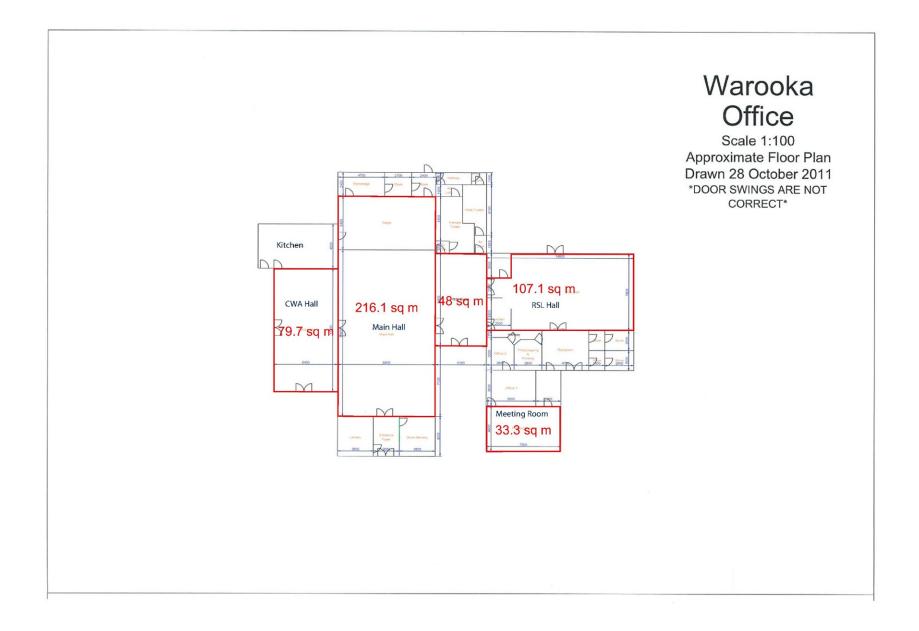

The Town Hall Layout Plans are to be read in conjunction with SF010 Town Hall Booking Form. The Town Hall Layout Plans are provided to assist the hall hirer to determine the layout of the hall and the size of the rooms.