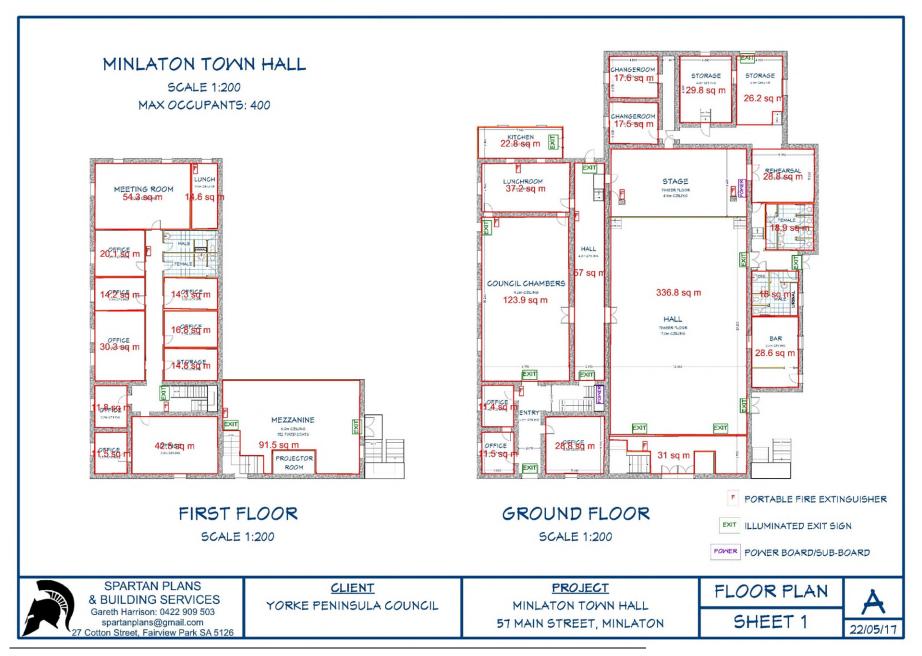

The Town Hall Layout Plans are to be read in conjunction with SF010 Town Hall Booking Form. The Town Hall Layout Plans are provided to assist the hall hirer to determine the layout of the hall and the size of the rooms.