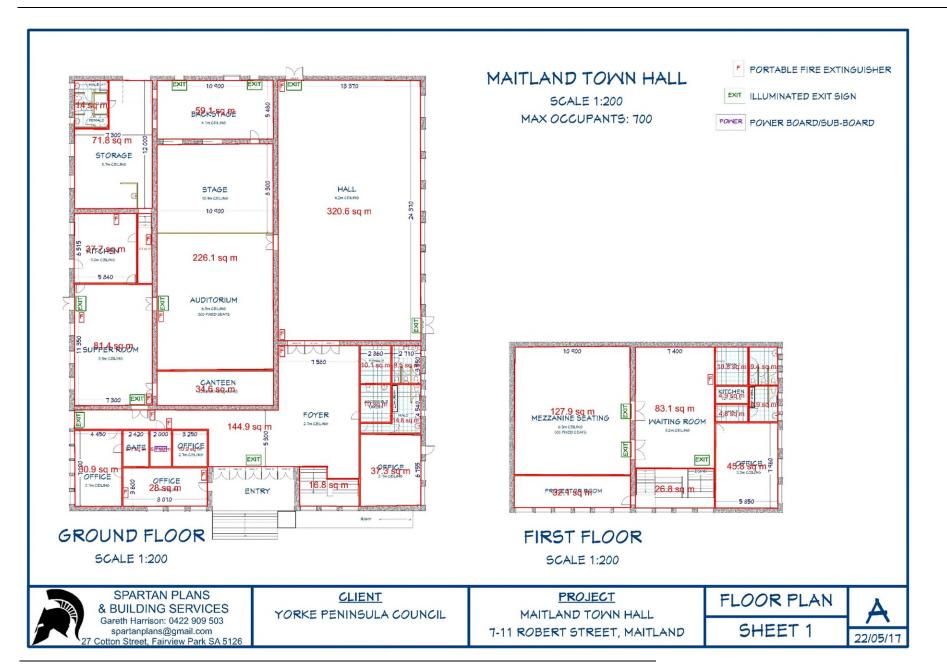

The Town Hall Layout Plans are to be read in conjunction with SF010 Town Hall Booking Form. The Town Hall Layout Plans are provided to assist the hall hirer to determine the layout of the hall and the size of the rooms.