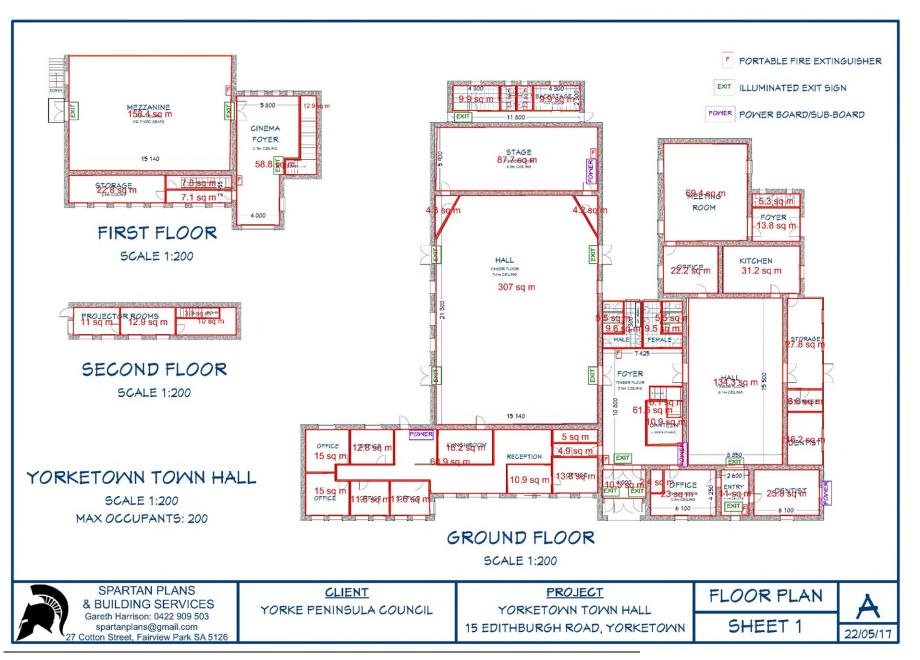

The Town Hall Layout Plans are to be read in conjunction with SF010 Town Hall Booking Form. The Town Hall Layout Plans are provided to assist the hall hirer to determine the layout of the hall and the size of the rooms.