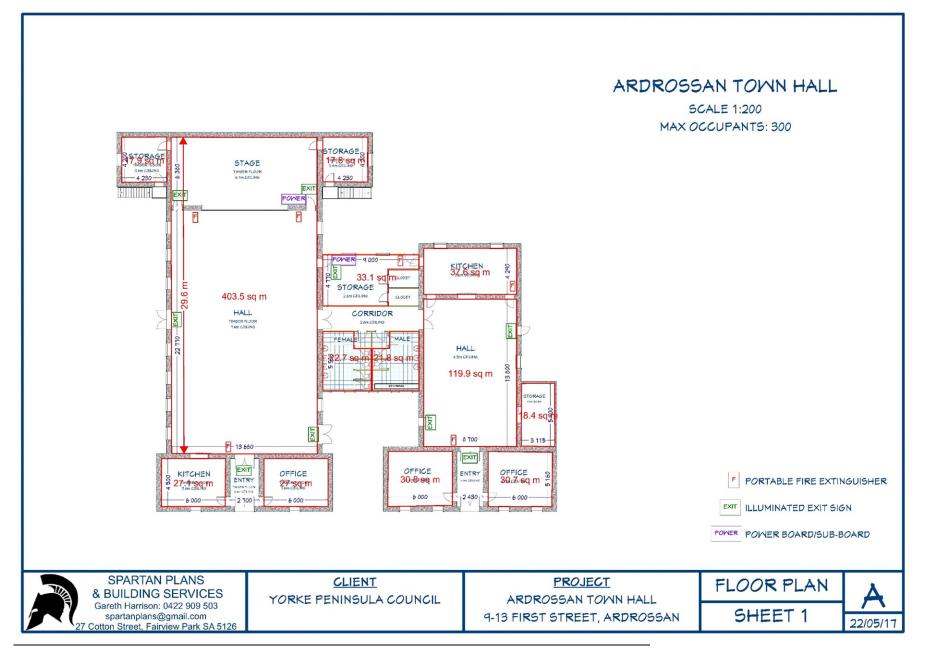

The Town Hall Layout Plans are to be read in conjunction with SF010 Town Hall Booking Form. The Town Hall Layout Plans are provided to assist the hall hirer to determine the layout of the hall and the size of the rooms.