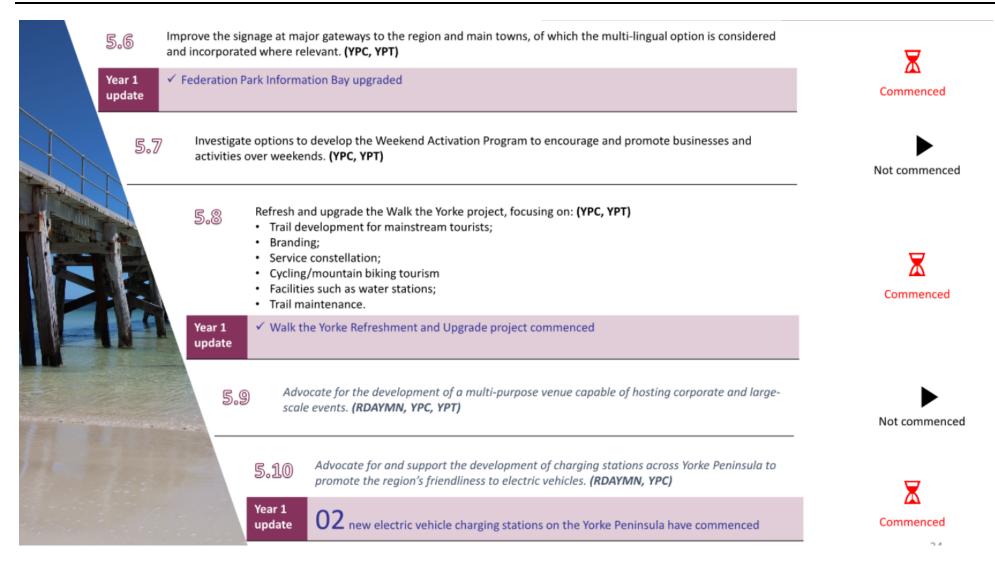

orks and included in the agenda of RDAYMN                                                                                                                                                                           | Commenced     | AND DISTRICT |
| 5.4              | Advocate for NBN services availability and consistent delivery, free Wi-Fi in precinct nodes, and the optimisation of NBN resources for business to facilitate the digital connectivity for economic activities. (RDAYMN, YPC) | Not commenced |              |
| 5.5              | Continue to investigate practical options on local transport and waterway transport to attract day-trippers and international visitors from the city to Yorke Peninsula for tourism purposes. (RDAYMN, YPC)                    | Not commenced |              |





### Skilled workforce development

### Strategic priorities

Liaise programs on school-to-employment pathways and youth employment schemes to increase the skilled employment pool of the region.

Facilitate initiatives that attract former residents to resettle in Yorke Peninsula

Advocate regional migration programs of skilled professionals and business investment.

Develop re-skill and upskills programs for the local workforce.

25



Liaise to develop the employment barometer, covering: (RDAYMN, YPC)

- · Job and skill outlook current and prospective needs;
- · Employer and job seekers connection capacity.

Year 1 update

- ✓ Labour market outlook updated to Council regularly
- ✓ Job board provided by RDAYMN



Advocate for and support internships, school-based training, and transitio