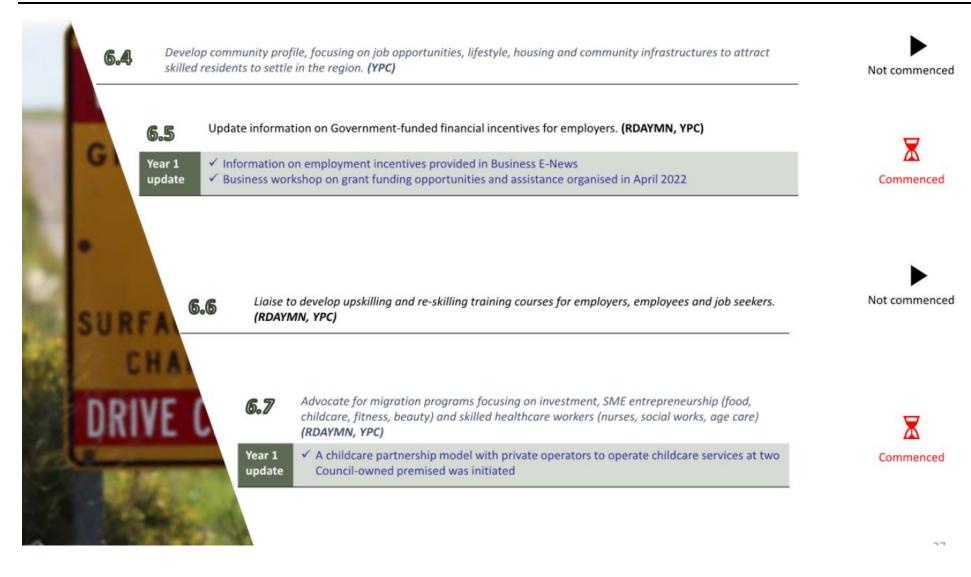

resent the Local Government sector in the Taskforce of Mid-North SA Local Jobs
  Program
- √ Council offers traineeship for various positions (Executive Services; Business & Public Relations)



Advocate and support the engagement of Narungga people into the employment pool via: (RDAYMN, YPC)

- · Employment equality policies;
- · Promoting Aboriginal entrepreneurship opportunities and business showcases.

Year 1 update

- ✓ Council employs a Narungga woman to the role of Arts and Cultural Facilitator.
- ✓ A grant funding was secured for a cultural burning initiative, for which Narungga people are employed on a casual basis for various activities
- ✓ Council continues to seek grant funding and collaborative programs to employ Aboriginals in the ranger positions



Item 23.3- Attachment 1





Advocate for community infrastructure such as childcare to increase the participation rate to the local labour force and to improve the place's appealing for residence. (YPC, RDAYMN)

Year 1 update

- ✓ A grant funding secured to build a community childcare centre in Minlaton
- ✓ Positive steps taken to reactivate the Maitland Childcare Facility to provide additional childcare services which are currently under strain.





Investigate options for the increased supply of long-term rental and workers accommodation through: (RDAYMN, YPC)

- · Land availability;
- · Advocating for social and affordable housing interventions;
- · Exploring options of available temporary units register

Year 1 update

- √ Yorke Peninsula Coastal Settlement Strategy developed, with the Stage 1 Initial review