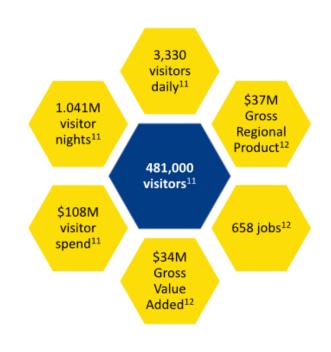

about accommodation and food and dining. Any industries where the product providers are in direct contact with visitors are classified as tourism-related industries. For instance, a supermarket, a fuel station, in addition to a caravan park and a cafeteria all serve visitors and benefit from a visit of travellers.

The tourism satellite account standard statistical framework set within the context of the whole economy - is developed as the main tool for the economic measurement of tourism so that tourism's contribution to the economy can be determined and be can compared with other industries. Based on this framework, the tourism industry of Yorke Peninsula in 2018-19 was estimated to be the second most job generated industry in the municipality (after Agriculture, Forestry and Fishing).



2019 SNAPSHOT

### 2020 AND DOMESTIC OVERNIGHT VISITORS

| 2020 AND DOMESTIC OVERNORT VISITORS |                                                      |                                                                     |                                                                    |  |  |
|-------------------------------------|------------------------------------------------------|---------------------------------------------------------------------|--------------------------------------------------------------------|--|--|
|                                     | Visitors <sup>11</sup>                               | Visitor nights <sup>11</sup>                                        | Visitor spend <sup>11</sup>                                        |  |  |
|