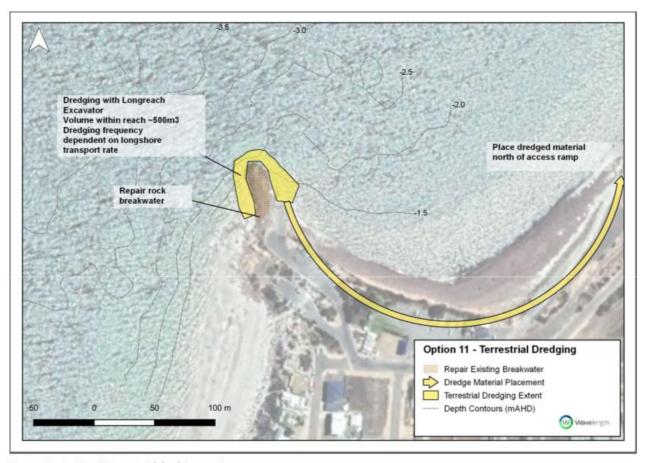

Short term: Initial dredging removes ramp siltation at toe
- Long term:
  - Dredging prevents siltation of boat ramp entrance/approach but more reactive than bypassing (i.e. frequent dredging campaigns)
  - This option is unlikely to be sustainable in the longer term, as it would likely require a longreach excavator remaining on-site over the peak season removing sand every few days to weeks

#### Ramp waves

No improvement in swell and sea wave conditions at ramp

#### Beach widths

- Short term: Minor improvement in beach widths in north, as dredged sand is placed outside waved shadow
- Long term: Beaches will narrow over time with SLR

# Comparative cost

- No capital costs
- Cumulative NPV over 25 years of \$2,900,000 (total on-going costs depends on longshore transport rates)

30





Figure 20: Option 11 terrestrial dredging option

31



# 3.5.5. Option 12 - Dredging and sand bypassing with terrestrial equipment

On-going sand management at the boat ramp and sand bypassing (refer Figure 20). This option involves:

- · Repair and upgrade existing rock breakwater for longreach excavator access
- · Terrestrial dredging:
  - Dredge approximately 500m³ (in-situ) sand:
    - · Every year for first 5 years
    - Every 5 years afterwards
  - Dredged sand placed north of access ramp (outside wave shadow).
- · Sand bypassing:
  - o Annual sand bypassing from south beach to north beach
  - o Sand bypassing volume depends on longshore transport rate
  - o Bypassed sand placed north of access ramp (outside wave shadow)

## **Function**

· Short to long term: Provides restricted