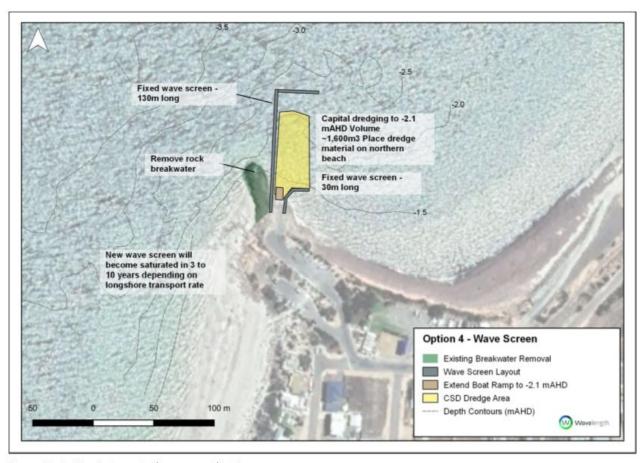

apital dredging removes ramp siltation at toe
- Long term: Wave screen will saturate leading to siltation at ramp / entrance (similar impacts to existing ramp)

## Ramp waves

· Provides sufficient wave protection in swell and sea conditions

# Beach widths

- · Short term: Reduced sand transport to north, narrowing beaches
- Long term: Beaches will narrow over time with Sea Level Rise (SLR)

# Other considerations

New attenuator will smother seagrass beds in the nearshore area. This is a significant
environmental impact that would require further investigation.

# Comparative cost

- Capital cost of \$11,800,000
- Cumulative Net Present Value (NPV) over 25 years of \$12,300,000. Refer to Section 3.4.2 for details on the NPV calculations.

15

COUNCIL MEETING ATTACHMENTS 12 APRIL 2023





Figure 13: Option 4 attenuator (wave screen) option

16



## 3.4.2. Option 5 - Extend rock breakwater

Extend existing rock breakwater to the north-east to block waves and sediment transport (Figure 14). This option includes:

- Repair existing rock breakwater
- Extend rock breakwater 120m to north-east and construct 20m breakwater on eastern side of ramp
- Extend boat ramp to -2.1 mAHD
- Capital dredging of ~2,000 m<sup>3</sup> to -2.1mAHD with small Cutter Suction Dredge (CSD). Dredged material placed on northern beach

## **Function**

- Short term: Provides all-tide and all-weather access
- Long term: Tidal restricted as wave screen becomes saturated in approximately 5 to 20 years time depending on the longshore transport rate

# Ramp siltation

- Short term: Initial capital dredgin