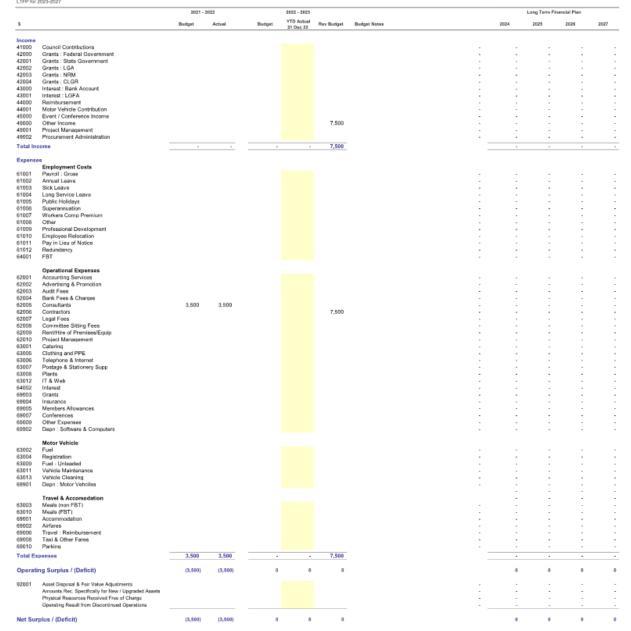

This Business Plan also notes that there is a carry over Project from 2022/2023 which is the Community Continuity Planning for Disasters and the funding for this is from a SAFECOM Grant of \$92,000 that has been split equally across each year. The first instalment is due in June 2023.