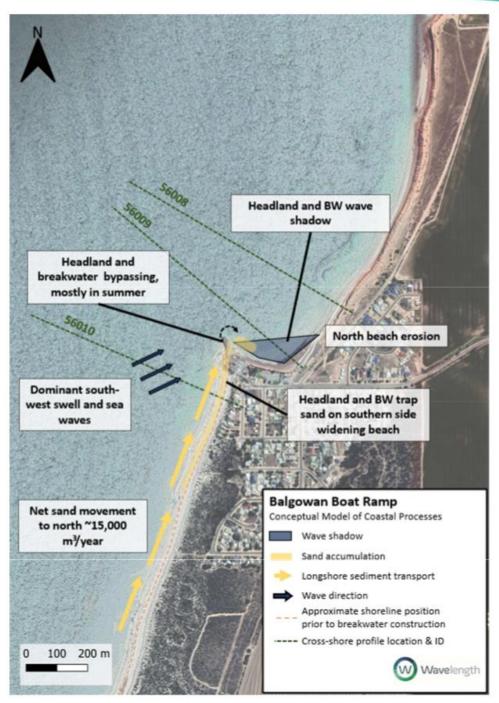

h by sufficiently energetic north-westerly waves, which occur most frequently in winter storms.

# North beach:

- Due to the headland and breakwater wave shadows and influence, less sand is available to feed into the northern beach leading to beach and cliff erosion.
- Seasonal variation of beach widths is also experienced on the northern beach.
- A decreased occurrence of north-westerly waves in the summer months leads to less sediment brought onshore, while in winter months the increased frequency of northwesterly waves leads to increased onshore deposition and beach width.

4





Figure 3: Sediment accumulation (saturation) on south-western side of breakwater (Progress Association 2020)



Figure 4: Sediment accumulation at toe of the boat ramp (Progress Association March 2021)

5





Figure 5: Summary of coastal processes at Balgowan

6



#### 2.4.1. Water levels

Water levels are made up of several factors, as shown in Figure 6 and described below:

#### Tides

- The Balgowan coastline experiences a microtidal, mixed semidiurnal tidal regime, typically containing two unequal high tides and two unequal low tides each day.
- Water level records at Balgowan are unavailable. Key tidal levels interpolated between Port Victoria (20km south of Balgowan) and Wallaroo (45km north of Balgowan) are shown in Table 1.
- · Storm surge and extreme water levels:
  - Strong winds and low pressures create a storm surge or storm tide above the tidal water level during storm events (Figure 6).
  - Magryn (2019) interpolated the DEW extreme water levels at Wallaroo and Port Victoria to