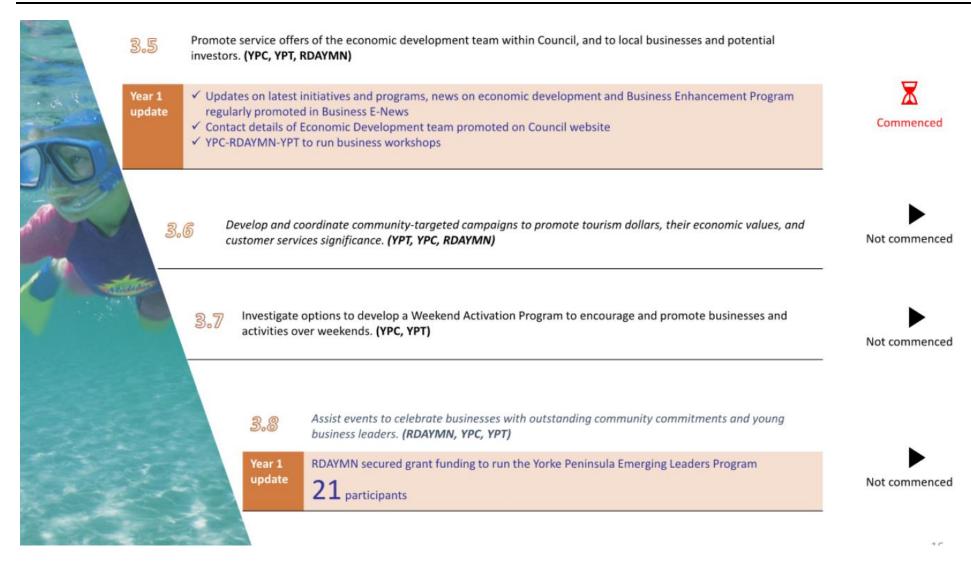

provements to Council's website, including:

- ✓ Better navigation of business information
- ✓ Highlights on the website's frontpage

Develop a sub-section named Business & Economic Development within the Council's website and 3.3 update with relevant content to connect potential and existing businesses. (YPC)

Year 1 update A new Business section launched on Council website, covering:

- ✓ Invest on the Yorke Peninsula
- ✓ Business E-News
- ✓ Registration, license, permit, compliance, checklist, and template
- ✓ Business Enhancement Program
- ✓ Other resources

Set up and update e-news to disseminate relevant resources and information to businesses. (YPC)

Year 1 update Council's Business E-News launched in June 2022

03 business e-news issued 1000+ subscribers 49.1% average open rate





3.9

Assist to deliver information on new services on Yorke Peninsula to key sales partners (YPT, YPC)

Not commenced

3.10

Undertake training courses on storytelling and content-making for visitor information staff and business owners. (YPT, YPC)

Year 1 update

02 business training workshops on social media (for caravan parks managers and for retail businesses)



3.11

Advocate for the promotion of indigenous values in various interpretation tools of the place. (YPC, YPT)

Year 1 update

02 new murals in development to attract tourism, both involving Narungga artwork; signs about the artwork to include interpretations of Narungga elements

03 cultural events showcasing Narungga art and cultural values with 250+ attendees

01 cultural event inaugurally named using the Nharangga langua