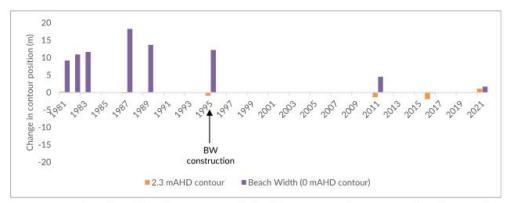

rn beach (north of access road):

- The beach width at location 56008 north of the breakwater has varied by up to 18 m between surveys and has shown an erosion trend since 1987.
- The +2.3 mAHD contour has remained stable with only minor variations in position since 1981.

The seasonal variation in wave climate and beach widths, as well as varying survey point locations along the cross-shore profile were considered when determining the shoreline trends. It is common for beach widths to fluctuate naturally over different time scales. The cross-shore surveys show evidence of cycles of storm effects and recovery.



Figure 9: Southern beach shoreline position relative to 1981 (profile 56010)

10





Figure 10: Northern beach (wave shadow) shoreline position relative to 1981 (profile 56009)



Figure 11: Northern beach (north of access road) shoreline position relative to 1981 (profile 56008)

# 2.4.4.Longshore transport

Longshore transport is the movement of sand along the coastline and is typically caused by waves approaching the coast at an angle. As noted previously, sand moves in both directions at Balgowan but due to the dominant south-west swell and sea waves, the dominant direction of sand movement is to the north-east.

Longshore transport volumes were estimated for the coastline south of the breakwater using empirical formula and analysis of cross shore volumes, as summarised below:

- The net longshore transport rate moving towards the breakwater was found to be approximately 15,000 m³/year.
- Lower and upper sensitivities of 5,000 m³/year and 50,000 m³/year were c