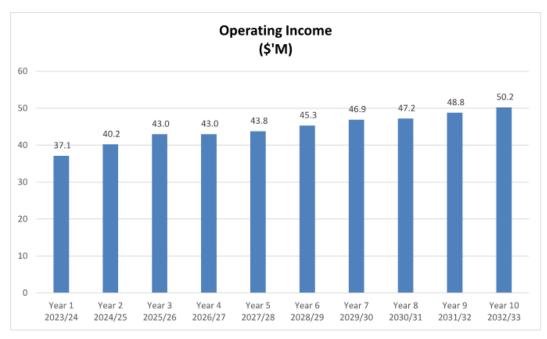

s (Gas)            | 0.0%  | 0.0%  | 3.0% | 3.0%  | 3.0% | 3.0%  | 3.0% | 3.0% | 3.0% | 3.0% |
| Insurance                  | 17.3% | 5.0%  | 5.0% | 5.0%  | 5.0% | 19.0% | 5.0% | 5.0% | 5.0% | 5.0% |

## **Operating Income**

Council's operating income base on which this Plan is built is \$37.1m (Y1) of which approximately 74% is derived from Rates and Service charges (waste, CWMS and water supply). At the end of the Plan (Y10), operating income is forecast to be \$50.2m (keeping in mind that \$1 today will not be worth that in Y10:2032/2033). Values as presented in this LTFP are in future (nominal) values i.e. they have been adjusted each year by a forecast inflation rate – CPI or higher.

The forecast for operating income over the life of this LTFP is best shown by the following graph:



The graph above shows that there is an average increase of 3.4% or \$1.46m annually from Y2.

The graph on page 17 provides a visual breakdown of operating income by classification. From the graph below it can be observed that there is an increased reliance upon rates (Y1 73.7%; Y10 78.6%) and user charges (Y1 13.6%; Y10 14.2%) to generate operating income over the life of the plan and a decline in the overall contribution of grants, subsidies and contributions (Y1 10.3%; Y10 5.1%).

16 | Page



For more information on Council's forecast operating income and the various income streams refer to Attachment 1: Statement of Comprehensive Income.

#### **Rates and Service Charges**

Rates (\$27.3m Y1 base) include revenue from General Rates, Service Charges (Refuse Collection, CWMS and Water