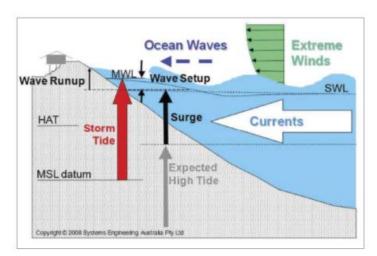

y tidal levels interpolated between Port Victoria (20km south of Balgowan) and Wallaroo (45km north of Balgowan) are shown in Table 1.
- · Storm surge and extreme water levels:
  - Strong winds and low pressures create a storm surge or storm tide above the tidal water level during storm events (Figure 6).
  - Magryn (2019) interpolated the DEW extreme water levels at Wallaroo and Port Victoria to give a DEW 1% AEP water level of +1.91 mAHD at Balgowan.

## SLR:

- SLR from climate change increases the mean sea level over time, leading to increased ambient (tidal) levels, increased extreme (storm surge) water levels and shoreline erosion.
- The Coast Protection Board (CPB) policy recommends the following SLR allowances for coastal planning:
  - 0.3 m SLR to 2050, and
  - 1.0 m SLR to 2100



Figure 6: Water level components contributing to a storm tide (Harper, 2012)

7



Table 1: Port Victoria key tidal levels (Magryn, 2019)

|                          | Australian Height Datum (m AHD) |
|--------------------------|---------------------------------|
| Mean high water springs  | 0.38                            |
| Mean high water neaps    | 0.0                             |
| Mean sea level           | -0.26                           |
| Lowest astronomical tide | -1.10                           |

#### 2.4.2. Wind and waves

Wind data spanning 2015 to 2022 from a local weather station located 150 m south of the boat ramp was obtained and presented as wind roses in Figure 7 and Figure 8. These wind roses display the frequency and speed of recorded wind associated to each di