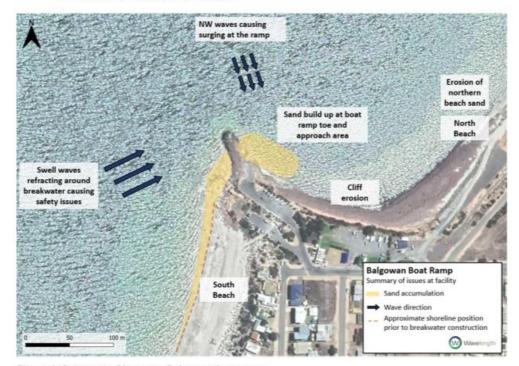

the water.
  - Locally generated wind waves from the north cause surging up the ramp that can abruptly lift boats up when trying to launch and retrieve.
- Sand movement:
  - Sand has accumulated at the toe of the boat ramp, causing shallower water depths for boat launching.
  - The northern beach has suffered from erosion and there are concerns of cliff erosion at the toe of the car-park.

In addition to issues presented by the Progress Association, the following issues have also been identified through literature review:

- Long-term sea level rise causing reduced beach widths and increased water levels at northern cliffs, increasing its exposure to waves.
- Climate change induced increase in storm frequency causing significant erosion events (e.g 2016 storm) (Fox-Kember et al., 2021).



Figure 1: Summary of issues at Balgowan boat ramp

2



## 2.2. Site visit

A site visit was undertaken on 27 May 2022 to inspect the boat ramp and breakwater, gain an understanding of coastal processes, and discuss the project with the Progress Association and YPC.

Observations and relevant discussions from the site visit including photographs taken are presented in Appendix A.

# 2.3. Existing boat ramp

The Balgowan boat ramp was constructed in 1997 and is a tidally constrained Service Level 3A boat ramp (DIT, 2016). The facility consists of:

- A single lane concrete ramp extending to a depth of approximately -1.45 mAHD (Magryn, 2019)
- · A concrete jetty on western side (refer Figure 2)
- An approximate 50m long rock breakwater
- A small, bitumen car-park, with spaces for approxima