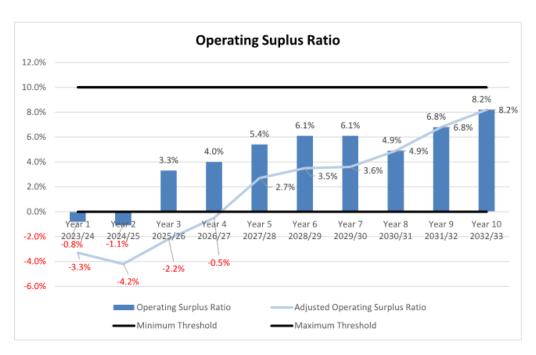

urplus/(Deficit) is shown in the graph below.



**10** | Page

The graph on page 10 shows that Council will achieve an Operating Surplus in Y3 (2025/2026) for the first time. After adjustment for individually significant events (i.e. – one-off grant funding) an adjusted operating surplus is achieved in Y5 and will continue to be maintained. This is in line with the objectives of this LTFP.

The projected increase in adjusted operating surplus from Y5 means Council will have more funds to invest into renewal of existing assets, afford repayments on any potential new loans and meet its financial sustainability targets as stated in this LTFP.

Based on the Operating Surplus/(Deficit) forecast in the graph on page 10 above the forecast OSR and AOSR for this LTFP is shown in the graph below.



The trends in the OSR and AOSR in the graph above is reflective of the movement in the forecast operating surplus/ (deficit) shown in the graph on page 10.

#### **Net Financial Liabilities Ratio**

This ratio indicates the extent to which the net financial liabilities of Council can be met by its annual operating income. Net financial liabilities can be defined as the total liabilities (debt, employee leave entitlements and other amounts payable in future) of Council less financial assets (cash holdings, invested funds etc.). This ratio is calculated by expressing net financial liabilities at the end of the financial year as a percentage of operating income for the year. If the ratio falls over time, this indicates that Council's capacity to meet its financial obligations from operating