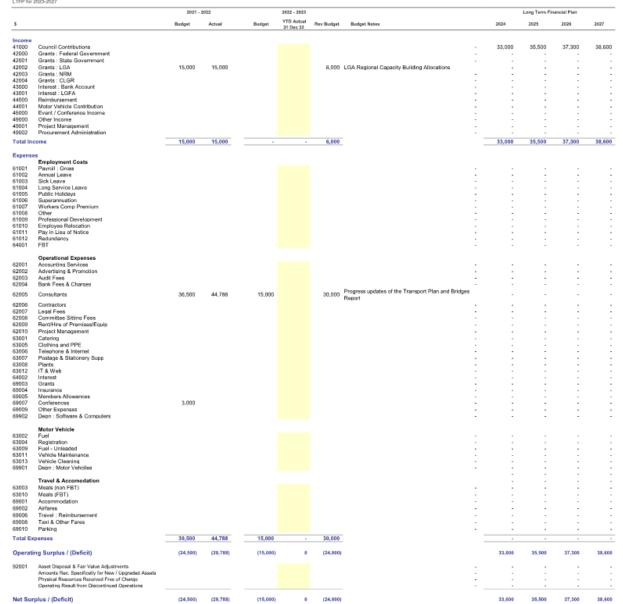

10

Long Term Financial Plan Statement of Comprehensive Income Budget 2023-2024

|                                                                                                                                                                                                                                                                                                                                                                      | 2021 - 2  | 2022      |           | 2022 - 2023             |             | 2023-24<br>Budget |                                 |
|----------------------------------------------------------------------------------------------------------------------------------------------------------------------------------------------------------------------------------------------------------------------------------------------------------------------------------------------------------------------|-----------|-----------|-----------|-------------------------|-------------|-------------------|---------------------------------|
| \$                                                                                                                                                                                                                                                                                                                                                                   | Budget    | Actual    | Budget    | YTD Actual<br>31 Jan 23 | FY Forecast | Draft 1           | Budget Notes                    |
| Income                                                                                                                                                                                                                                                                                                                                                               |           |           |           |                         |             |                   |                                 |
| Council Contributions                                                                                                                                                                                                                                                                                                                                                | 170,400   | 170,400   | 173,900   | 173,850                 | 178,900     | 224,300           | Refer SCI (Worksheet for notes) |
| Grants, Subsidies and Contributions                                                                                                                                                                                                                                                                                                                                  | 93,800    | 93,783    | 42,000    | 61,500                  | 114,000     | 87,200            |                                 |
| Investment Income                                                                                                                                                                                                                                                                                                                                                    | 7,600     | 7,032     | 6,100     | 12,935                  | 14,000      | 6,300             |                                 |
| Reimbursements                                                                                                                                                                                                                                                                                                                                                       | -         | -         | -         | -                       | -           | -                 |                                 |
| Other Income                                                                                                                                                                                                                                                                                                                                                         | 8,100     | 3,108     | 10,000    | 6,403                   | 16,500      | 18,300            |                                 |
| Total Income                                                                                                                                                                                                                                                                                                                                                         | 279,900   | 274,323   | 232,000   | 254,688                 | 323,400     | 336,100           |                                 |
| Expenses                                                                                                                                                                                                                                                                                                                                                             |           |           |           |                         |             |                   |                                 |
| Employee Costs                                                                                                                                                                                                                                                                                                                                                       | 254,800   | 256,947   | 218,900   | 145,714                 | 270,800     | 216,400           |                                 |
| Materials, Contracts & Other Expenses                                                                                                                                                                                                                                                                                                                                | 327,050   | 318,867   | 218,500   | 68,453                  | 255,300     | 185,600           |                                 |
| Depreciation, Amortisation & Impairment                                                                                                                                                                                                                                                                                                                              | 7,000     | 7,209     | 7,000     | -                       | 7,000       | 7,400             |                                 |
| Finance Costs                                                                                                                                                                                                                                                                                                                                                        | -         | -         | -         | -                       | -           | -                 |                                 |
| Total Expenses                                                                                                                                                                                                                                                                                                                                                       | 588,850   | 583,023   | 444,400   | 214,167                 | 533,100     | 409,400           |                                 |
| Operating Surplus / (Deficit)                                                                                                                                                                                                                                                                                                                                        | (308,950) | (308,700) | (212,400) | 40,521                  | (209,700)   | (73,300)          |                                 |
| Asset Disposal & Fair Value Adjustments                                                                                                                                                                                                                                                                                                                              | -         | -         | -         | -                       | -           | -                 |                                 |
| Amounts Rec. Specifically for New / Upgraded Assets                                                                                                                                                                                                                                                                                                                  | -         | -         |           | -                       | -           | -                 |                                 |
| Physical Resources Received Free of Charge                                                                                                                                                                                                                                                                                                                           | -         | -         | -         | -                       | -           | -                 |                                 |
| Operating Result from Discontinued Operations                                                                                                                                                                                                                                                                                                                        | -         | -         |           | -                       | -           |                   |                                 |
| Net Surplus / (Deficit)                                                                                                                                                                                                                                                                                                                                              | (308,950) | (308,700) | (212,400) | 40,521                  | (209,700)   | (73,300)          |                                 |
| Other Comprehensive Income  Amounts which will not be reclassified subsequently to op. result  Changes in Revaluation Surplus - I,PP&E  Share of Other Comp. Income - Equity Acc. Council Businesses  Impairment (Expense) / Recoup. Offset to Asset Rev. Reserve  Transfer to Acc. Surplus on Sale of Revalued I,PP&E  Net Assets Transferred - Council Restructure |           |           |           |                         |             |                   |                                 |
| Amounts which will be reclassified subsequently to op. result Available-for-Sale Financial Instruments - Change in Fair Value Transfer to Acc. Surplus on Sale of AfS Financial Instruments Movements in Other Reserves (enter details here)                                                                                                                         |           |           |           |                         |             |                   |                                 |
| Total Other Comprehensive Income                                                                                                                                                                                                                                                                                                                                     | •         | •         | -         |                         | -           | -                 |                                 |
|                                                                                                                                                                                                                                                                                                                                                                      |           |           |           |                         |             |                   |                                 |

Legatus Group

Long Term Financial Plan Statement of Financial Position

Budget 2023-2024

|                                                                                                                                                                                 | 2021 -                      | 2022                        |                             | 2022 - 2023                 |                             | 2023-24<br>Budget           |                               |
|---------------------------------------------------------------------------------------------------------------------------------------------------------------------------------|-----------------------------|-----------------------------|-----------------------------|-----------------------------|-----------------------------|-----------------------------|-------------------------------|
| \$                                                                                                                                                                              | Budget                      | Actual                      | Budget                      | YTD Actual<br>31 Jan 23     | FY Forecast                 | Draft 1                     | Budget Notes                  |
| ASSETS                                                                                                                                                                          |                             |                             |                             |                             |                             |                             |                               |
| Current Assets                                                                                                                                                                  |                             |                             |                             |                             |                             |                             |                               |
| Cash and Cash Equivalents                                                                                                                                                       | 694,038                     | 657,733                     | 486,600                     | 693,250                     | 479,300                     | 413,400                     | Refer SCI Worksheet for notes |
| Frade & Other Receivables                                                                                                                                                       | 10,000                      | 2,152                       | 10,000                      | 050,250                     | 10,000                      | 10,000                      | neier ser worksheet for notes |
| Other Financial Assets                                                                                                                                                          | 10,000                      | 2,102                       | 10,000                      |                             | 10,000                      | 10,000                      |                               |
| nventories                                                                                                                                                                      |                             |                             |                             |                             |                             |                             |                               |
| Ion-Current Assets Held for Sale                                                                                                                                                |                             |                             |                             |                             |                             |                             |                               |
| Total Current Assets                                                                                                                                                            | 704,038                     | 659,885                     | 496,600                     | 693,250                     | 489,300                     | 423,400                     |                               |
| Non-Current Assets                                                                                                                                                              |                             |                             |                             |                             |                             |                             |                               |
| Financial Assets                                                                                                                                                                |                             |                             |                             |                             |                             |                             |                               |
| Equity Accounted Investments in Council Businesses                                                                                                                              |                             |                             |                             |                             |                             |                             |                               |
| nvestment Property                                                                                                                                                              |                             |                             |                             |                             |                             |                             |                               |
| Property, Plant & Equipment                                                                                                                                                     | 20,000                      | 13,872                      | 23,000                      | 14,781                      | 33,000                      | 25,600                      |                               |
| Other Non-Current Assets                                                                                                                                                        |                             |                             |                             |                             |                             |                             |                               |
| Total Non-Current Assets                                                                                                                                                        | 20,000                      | 13,872                      | 23,000                      | 14,781                      | 33,000                      | 25,600                      |                               |
| otal Assets                                                                                                                                                                     | 724,038                     | 673,757                     | 519,600                     | 708,031                     | 522,300                     | 449,000                     |                               |
| IABILITIES                                                                                                                                                                      |                             |                             |                             |                             |                             |                             |                               |
| Current Liabilities                                                                                                                                                             |                             |                             |                             |                             |                             |                             |                               |
| rade & Other Payables                                                                                                                                                           | 10,000                      | 15,037                      | 10,000                      | 8,790                       | 10,000                      | 10,000                      |                               |
| forrowings                                                                                                                                                                      |                             |                             |                             |                             |                             |                             |                               |
| Provisions                                                                                                                                                                      | 18,000                      | 23,881                      | 18,000                      | 23,881                      | 18,000                      | 18,000                      |                               |
| Other Current Liabilities                                                                                                                                                       |                             |                             |                             |                             |                             |                             |                               |
| iabilities relating to Non-Current Assets Held for Sale                                                                                                                         |                             |                             |                             |                             |                             |                             |                               |
| otal Current Liabilities                                                                                                                                                        | 28,000                      | 38,918                      | 28,000                      | 32,671                      | 28,000                      | 28,000                      |                               |
| Non-Current Liabilities                                                                                                                                                         |                             |                             |                             |                             |                             |                             |                               |
|                                                                                                                                                                                 |                             |                             |                             |                             |                             |                             |                               |
| *                                                                                                                                                                               |                             |                             |                             |                             |                             |                             |                               |
| Frade & Other Payables<br>Borrowings                                                                                                                                            | 12.000                      | 45.007                      | 46 500                      | 45.007                      | 16 500                      | 16 500                      |                               |
| torrowings<br>trovisions                                                                                                                                                        | 12,000                      | 15,667                      | 16,500                      | 15,667                      | 16,500                      | 16,500                      |                               |
| Borrowings<br>Provisions<br>Liability - Equity Accounted Council Businesses                                                                                                     | 12,000                      | 15,667                      | 16,500                      | 15,667                      | 16,500                      | 16,500                      |                               |
| torrowings<br>Provisions<br>iability - Equity Accounted Council Businesses<br>Other Non-Current Liabilities                                                                     |                             |                             |                             |                             |                             |                             |                               |
| torrowings<br>Provisions<br>iability - Equity Accounted Council Businesses<br>Other Non-Current Liabilities                                                                     | 12,000                      | 15,667                      | 16,500                      | 15,667<br>15,667            | 16,500<br>16,500            | 16,500<br>16,500            |                               |
| dorrowings<br>Provisions<br>lability - Equity Accounted Council Businesses<br>Other Non-Current Liabilities<br>Total Non-Current Liabilities                                    |                             |                             |                             |                             |                             |                             |                               |
| corrowings rovisions idability - Equity Accounted Council Businesses when Non-Current Liabilities rotal Non-Current Liabilities rotal Liabilities                               | 12,000                      | 15,667                      | 16,500                      | 15,667                      | 16,500                      | 16,500                      |                               |
| corrowings rovisions iability - Equity Accounted Council Businesses ther Non-Current Liabilities otal Non-Current Liabilities otal Liabilities                                  | 12,000                      | 15,667<br>54,585            | 16,500<br>44,500            | 15,667<br>48,338            | 16,500<br>44,500            | 16,500<br>44,500            |                               |
| orrowings rovisions iability - Equity Accounted Council Businesses ther Non-Current Liabilities otal Non-Current Liabilities otal Liabilities IET ASSETS                        | 12,000                      | 15,667<br>54,585            | 16,500<br>44,500            | 15,667<br>48,338            | 16,500<br>44,500            | 16,500<br>44,500            |                               |
| Provisions Iniability - Equity Accounted Council Businesses Other Non-Current Liabilities Fotal Non-Current Liabilities Fotal Liabilities RET ASSETS EQUITY Accumulated Surplus | 12,000<br>40,000<br>684,038 | 15,667<br>54,585<br>619,172 | 16,500<br>44,500<br>475,100 | 15,667<br>48,338<br>659,693 | 16,500<br>44,500<br>477,800 | 16,500<br>44,500<br>404,500 |                               |
| *                                                                                                                                                                               | 12,000<br>40,000<br>684,038 | 15,667<br>54,585<br>619,172 | 16,500<br>44,500<br>475,100 | 15,667<br>48,338<br>659,693 | 16,500<br>44,500<br>477,800 | 16,500<br>44,500<br>404,500 |                               |

# Legatus Group

Long Term Financial Plan Statement of Changes in Equity Budget 2023-2024

|                                                                                                                                                                                                                                        | 2021 - 2           | 2022      |           | 2022 - 2023             |             | 2023-24<br>Budget |                                     |  |
|----------------------------------------------------------------------------------------------------------------------------------------------------------------------------------------------------------------------------------------|--------------------|-----------|-----------|-------------------------|-------------|-------------------|-------------------------------------|--|
| \$                                                                                                                                                                                                                                     | Budget             | Actual    | Budget    | YTD Actual<br>31 Jan 23 | FY Forecast | Draft 1           | Budget Notes                        |  |
| ACCUMULATED SURPLUS                                                                                                                                                                                                                    |                    |           |           |                         |             |                   |                                     |  |
| Balance at end of previous reporting period a. Adjustments (Correction of Prior Period Errors) b. Adjustments (Changes in Accounting Policies) c. Adjustments (Changes in Accounting Standards)                                        | 717,018            | 650,855   | 417,700   | 349,402                 | 417,700     | 208,000           | Refer to SCI (Worksheets) for notes |  |
| Restated Opening Balance                                                                                                                                                                                                               | 717,018            | 650,855   | 417,700   | 349,402                 | 417,700     | 208,000           |                                     |  |
| Net Surplus / (Deficit) for year                                                                                                                                                                                                       | (302,750)          | (308,700) | (212,400) | 40,521                  | (209,700)   | (73,300)          |                                     |  |
| Other Comprehensive Income Gain (Loss) on Revaluation of I,PP&E IPP&E Impairment (Expense) / Recoupments Offset to ARR Transfer to Accumulated Surplus on Sale of I,PP&E Transfer to Acc. Surplus on Sale of AFS Financial Instruments |                    |           |           |                         |             |                   |                                     |  |
| Other Comprehensive Income                                                                                                                                                                                                             | -                  | -         | -         | -                       | -           | -                 |                                     |  |
| Total Comprehensive Income                                                                                                                                                                                                             | (302,750)          | (308,700) | (212,400) | 40,521                  | (209,700)   | (73,300)          |                                     |  |
| Fransfers to Reserves (from Acc Surplus) Fransfers from Reserves (to Acc Surplus)                                                                                                                                                      | (68,400)<br>68,400 |           | -         | -                       | -           | -                 |                                     |  |
| Balance at End of Reporting Period                                                                                                                                                                                                     | 414,268            | 342,155   | 205,300   | 389,923                 | 208,000     | 134,700           |                                     |  |
| ASSET REVALUATION RESERVE                                                                                                                                                                                                              |                    |           |           |                         |             |                   |                                     |  |
| Balance at end of previous reporting period a. Adjustments (Correction of Prior Period Errors) b. Adjustments (Changes in Accounting Policies) c. Adjustments (Changes in Accounting Standards)                                        |                    |           |           |                         |             |                   |                                     |  |
| Restated Opening Balance                                                                                                                                                                                                               | -                  |           | -         |                         | -           | •                 |                                     |  |
| Net Surplus / (Deficit) for year                                                                                                                                                                                                       |                    |           |           |                         |             |                   |                                     |  |
| Other Comprehensive Income Gain (Loss) on Revaluation of I,PP&E                                                                                                                                                                        |                    |           |           |                         |             |                   |                                     |  |