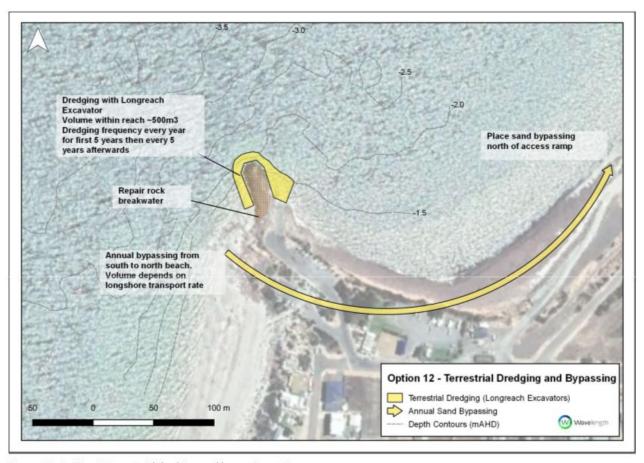

*Function**

· Short to long term: Provides restricted tidal access and requires on-going sand management

#### Ramp siltation

- Short term: Initial dredging removes ramp siltation at toe
- · Long term: Bypassing prevents siltation of boat ramp entrance/approach

#### Ramp waves

· No improvement in swell and sea wave conditions at ramp

# Beach widths

- Short term: Large improvement in beach widths in north and south, as bypassed sand is removed from southern beach and placed to the north outside the wave shadow
- Long term: Beaches will continue to narrow over time with SLR, however, this will be countered slightly from sand bypassing

# Comparative cost

- No capital costs
- Cumulative NPV over 25 years of \$5,900,000 (total on-going costs depends on longshore transport rates)

32





Figure 21: Option 12 terrestrial dredging and bypassing option

33



# 3.5.6. Option 13 - On-going management

Continue with current boat ramp management approach, with additional breakwater repairs given current condition (refer Figure 22). This option involves:

- · On-going management of facility without additional sand management
- Repair breakwaters every 10 years or as required

# **Function**

· Short to long term: provides restricted tidal access and requires on-going sand management

#### Ramp siltation

 Short to long term: The existing breakwater is close to saturation. Sand will continue to bypass headland and breakwater and collect at the boat ramp toe at a similar rate to the existing situation

## Ramp waves

. No improvement in swell and sea wave conditions at ramp

####