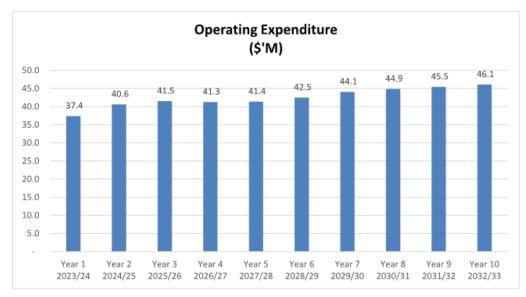

be classified in the categories above is included here. The Y1 base is \$146k with the biggest item being the ATO's fuel tax credits.

#### **Operating Expenses**

Council's operating expense base, on which this LTFP is built, is \$37.4m of which approximately 39% (or \$14.6m) consists of materials, contracts and other expenses. Approximately one third consists of employee costs (operating only), one third is for depreciation and the balance is for finance costs (interest on loans). At the end of this LTFP operating expenditure is forecast to be \$46.1m (keeping in mind that \$1 today will not be worth that in Y10: 2032/2033). Values as presented in this LTFP are in future (nominal) values i.e. they have been adjusted each year by a forecast inflation rate — CPI or higher.

**21** | Page



The forecast for operating expenditure over the life of this LTFP is best shown by the following graph:

There is a steady increase to total operating expenditure based on the proposed indexation factors detailed earlier. Annual variations range between -0.6% and 8.6% (2.4% average). When compared to the previously endorsed LTFP 2023 - 2032, overall LTFP expenditure is \$51.5m (13.8%) greater across a ten (10) year period. While an underlying CPI has been applied to most expense types, one-off adjustments and forecast increases above CPI have been applied to a multiple of expenditure items where required over the life of the plan.

For more information on Council's forecast operating expenses refer to Attachment 1: Statement of Comprehensive Income.

#### **Employee Costs**

Includes all