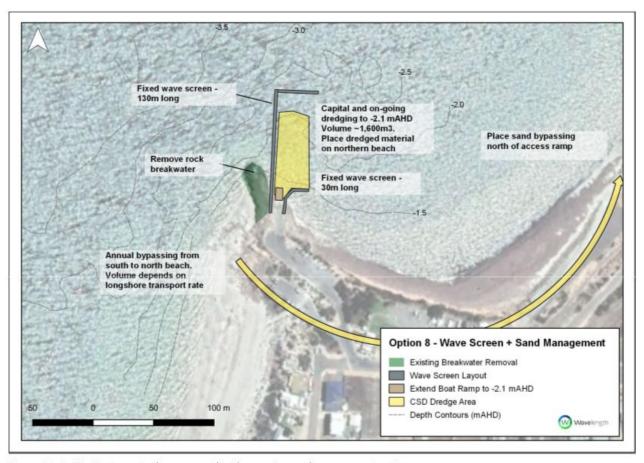

tial capital dredging removes ramp siltation at toe
- Long term: Bypassing prevents siltation of boat ramp entrance/approach

# Ramp waves

· Provides sufficient wave protection in swell and sea conditions

# Beach widths

- Short term: Maintains beach widths in north and south
- Long term: Beaches will continue to narrow over time with SLR, however, this will be countered slightly by sand bypassing

## Other considerations

Rock breakwater extension will smother seagrass beds in the nearshore area. This is a significant
environmental impact that would require further investigation.

## Comparative cost

- Capital cost of \$11,800,000
- Cumulative NPV over 25 years of \$18,800,000 (total on-going costs depends on longshore transport rates)

24

COUNCIL MEETING ATTACHMENTS 12 APRIL 2023





Figure 17: Option 8 attenuator (wave screen) with on-going sand management option

25



## 3.5.2. Option 9 - Extend rock breakwater with on-going sand management

Extend existing rock breakwater to the north-east to block waves and sediment transport, with on-going sand management (refer Figure 18). This option involves the same structural and capital dredging components as Option 5 (refer Section 3.4.2), with the following on-going sand management:

- Dredging:
  - On-going dredging with a CSD (approx. every 5 years) to remove fine sand from onshore transport
  - o Dredged material placed north of access ramp (outside wave shadow)
- · Sand bypassing:
  - o Annual sand bypassing from south beach to north beach
  - Estimated volume 15,000 m<sup>3</sup>/yr placed north of access ramp (out