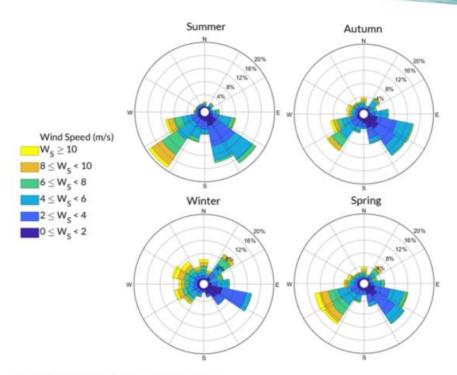

isplay the frequency and speed of recorded wind associated to each direction. The following points were deduced from these plots:

- Annual wind directions mostly from south-east and south-west with a higher frequency of wind speeds exceeding 8 m/s from south-west.
- Summer wind directions predominantly from south-east and south-west with stronger winds coming from the south-west and very few recordings of northerly winds.
- Autumn and Spring wind directions mostly from south-east and south-west with a higher frequency of wind speeds exceeding 8 m/s from south-west.
- Winter wind directions feature a greater proportion of northerly winds than other seasons
  including a significant proportion of north-west winds of speeds greater that 8 m/s.



Figure 7: Annual wave rose at Balgowan

8





Figure 8: Seasonal wind roses at Balgowan

The following summarises the available wave climate data:

- Local wave data has not been measured in Balgowan or nearby coastlines. Additionally, detailed wave modelling capable of providing an accurate representation of wave climate has not been performed to date.
- · Ambient waves:
  - Based on SWAN modelling by Hemer and Bye (1999) and Smith et al. (2021), an ambient swell wave significant wave height (H<sub>s</sub>) of approximately 1 m in the center of Spencer Gulf.
- · Extreme waves:
  - The following 1% Annual Encounter Probability (AEP) wave conditions were calculated at the -3 mAHD contour to the north of the boat ramp:
    - H<sub>s</sub> = 3.9m
    - T<sub>s</sub> = 9s
  - These calculations assumed:
    - A sea wave generated across