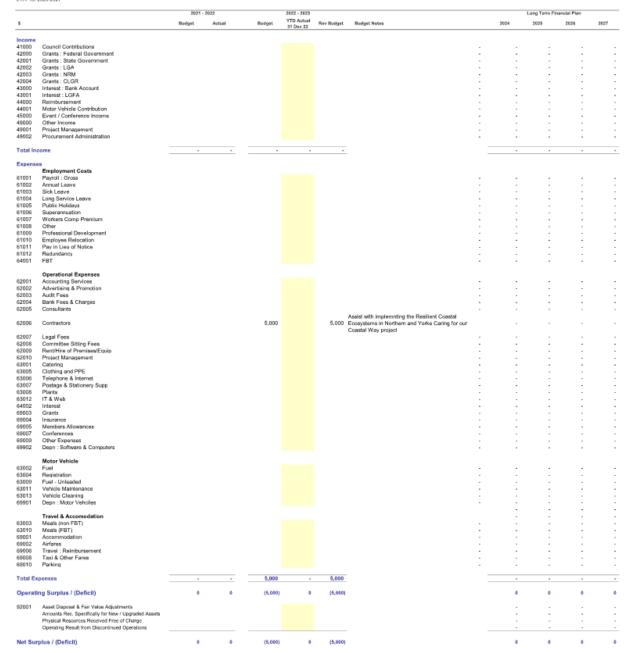

This Business Plan also notes that there is a carry over Project from 2022/2023 which is the Community Continuity Planning for Disasters and the funding for this is from a SAFECOM Grant of \$92,000 that has been split equally across each year. The first instalment is due in June 2023.