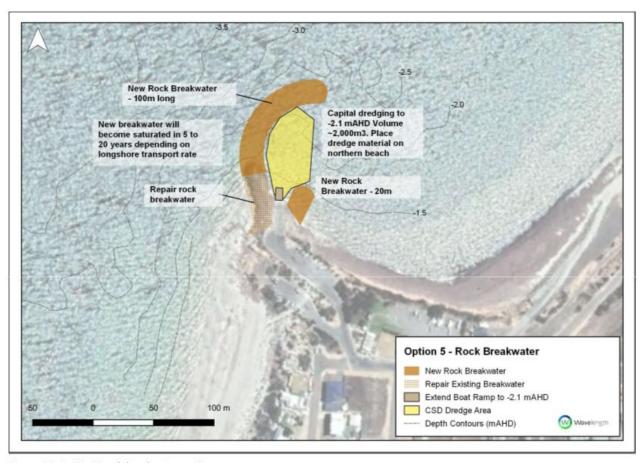

depending on the longshore transport rate

# Ramp siltation

- Short term: Initial capital dredging removes ramp siltation at toe
- Long term: Wave screen will saturate leading to siltation at ramp / entrance (similar impacts to existing ramp)

#### Ramp waves

Provides sufficient wave protection in swell and sea conditions

# **Beach widths**

- Short term: Reduced sand transport to north, narrowing beaches
- · Long term: Beaches will narrow over time with SLR

# Other considerations

Rock breakwater extension will smother seagrass beds in the nearshore area. This is a significant
environmental impact that would require further investigation.

# Comparative cost

- Capital cost of \$4,100,000
- Cumulative NPV over 25 years of \$4,700,000

17

COUNCIL MEETING ATTACHMENTS 12 APRIL 2023





Figure 14: Option 5 rock breakwater option

18



# 3.4.3. Option 6 - Re-align breakwater

Re-align existing rock breakwater to the north-east to block waves (Figure 15). This option includes:

- · Remove end of existing breakwater
- · Reconstruct rock breakwater to the north-east
- Access breakwater with longreach excavator and excavate approximately 500 m<sup>3</sup> to -1.8mAHD.
   This is the maximum volume that can be readily reached by an excavator.
- · Place dredged material on northern beach

# **Function**

· Short to long term: Provides restricted tidal access

## Ramp siltation

 Short to long term: Breakwater is close to saturation and sand will continue to bypass headland and breakwater (i.e. similar siltation impacts as existing situation)

## Ramp waves

· Minor improvemen