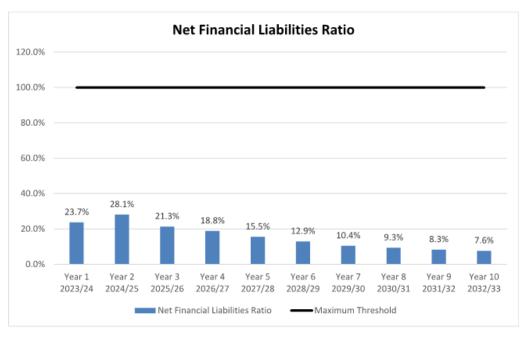

wn in the graph on page 10.

#### **Net Financial Liabilities Ratio**

This ratio indicates the extent to which the net financial liabilities of Council can be met by its annual operating income. Net financial liabilities can be defined as the total liabilities (debt, employee leave entitlements and other amounts payable in future) of Council less financial assets (cash holdings, invested funds etc.). This ratio is calculated by expressing net financial liabilities at the end of the financial year as a percentage of operating income for the year. If the ratio falls over time, this indicates that Council's capacity to meet its financial obligations from operating income is strengthening. It may also allow Council to increase its borrowings for strategic capital expenditure.

**11** | Page



Over the life of the Plan this ratio is forecast as shown in the graph below.

The shows that Council's forecast NFLR is well below the ceiling of 100% over the life of this LTFP, with 28.1% being the highest (Y2) and 7.6% being the lowest (Y10). This is well within the financial sustainability targets of this LTFP.

As stated, earlier Y2 forecasts three (3) new loans totalling \$3.25m to assist in Council's contribution to several major projects.

The decreasing ratio provides Council with the opportunity to continue borrowing to undertake strategic capital projects as long as the capacity to repay exists.

#### **Asset Renewal Funding Ratio**

This ratio indicates the extent to which Council's non-financial assets are being renewed and replaced compared to expenditure identified in Cou