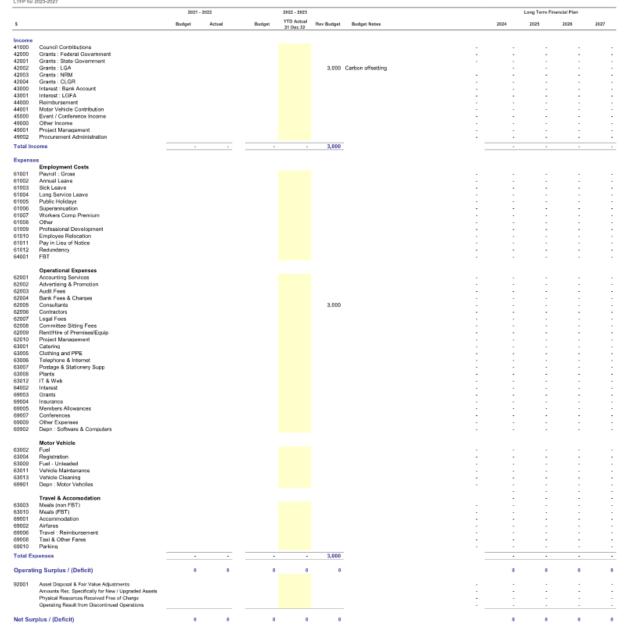

10

Long Term Financial Plan Statement of Comprehensive Income Budget 2023-2024

|                                                                                                                                                                                                                                                                                                                                                                      | 2021 - 2  | 2022      |           | 2022 - 2023             |             | 2023-24<br>Budget |                                 |
|----------------------------------------------------------------------------------------------------------------------------------------------------------------------------------------------------------------------------------------------------------------------------------------------------------------------------------------------------------------------|-----------|-----------|-----------|-------------------------|-------------|-------------------|---------------------------------|
| \$                                                                                                                                                                                                                                                                                                                                                                   | Budget    | Actual    | Budget    | YTD Actual<br>31 Jan 23 | FY Forecast | Draft 1           | Budget Notes                    |
| Income                                                                                                                                                                                                                                                                                                                                                               |           |           |           |                         |             |                   |                                 |
| Council Contributions                                                                                                                                                                                                                                                                                                                                                | 170,400   | 170,400   | 173,900   | 173,850                 | 178,900     | 224,300           | Refer SCI (Worksheet for notes) |
| Grants, Subsidies and Contributions                                                                                                                                                                                                                                                                                                                                  | 93,800    | 93,783    | 42,000    | 61,500                  | 114,000     | 87,200            |                                 |
| Investment Income                                                                                                                                                                                                                                                                                                                                                    | 7,600     | 7,032     | 6,100     | 12,935                  | 14,000      | 6,300             |                                 |
| Reimbursements                                                                                                                                                                                                                                                                                                                                                       | -         | -         | -         | -                       | -           | -                 |                                 |
| Other Income                                                                                                                                                                                                                                                                                                                                                         | 8,100     | 3,108     | 10,000    | 6,403                   | 16,500      | 18,300            |                                 |
| Total Income                                                                                                                                                                                                                                                                                                                                                         | 279,900   | 274,323   | 232,000   | 254,688                 | 323,400     | 336,100           |                                 |
| Expenses                                                                                                                                                                                                                                                                                                                                                             |           |           |           |                         |             |                   |                                 |
| Employee Costs                                                                                                                                                                                                                                                                                                                                                       | 254,800   | 256,947   | 218,900   | 145,714                 | 270,800     | 216,400           |                                 |
| Materials, Contracts & Other Expenses                                                                                                                                                                                                                                                                                                                                | 327,050   | 318,867   | 218,500   | 68,453                  | 255,300     | 185,600           |                                 |
| Depreciation, Amortisation & Impairment                                                                                                                                                                                                                                                                                                                              | 7,000     | 7,209     | 7,000     | -                       | 7,000       | 7,400             |                                 |
| Finance Costs                                                                                                                                                                                                                                                                                                                                                        | -         | -         | -         | -                       | -           | -                 |                                 |
| Total Expenses                                                                                                                                                                                                                                                                                                                                                       | 588,850   | 583,023   | 444,400   | 214,167                 | 533,100     | 409,400           |                                 |
| Operating Surplus / (Deficit)                                                                                                                                                                                                                                                                                                                                        | (308,950) | (308,700) | (212,400) | 40,521                  | (209,700)   | (73,300)          |                                 |
| Asset Disposal & Fair Value Adjustments                                                                                                                                                                                                                                                                                                                              | -         | -         | -         | -                       | -           | -                 |                                 |
| Amounts Rec. Specifically for New / Upgraded Assets                                                                                                                                                                                                                                                                                                                  | -         | -         |           | -                       | -           | -                 |                                 |
| Physical Resources Received Free of Charge                                                                                                                                                                                                                                                                                                                           | -         | -         | -         | -                       | -           | -                 |                                 |
| Operating Result from Discontinued Operations                                                                                                                                                                                                                                                                                                                        | -         | -         |           | -                       | -           |                   |                                 |
| Net Surplus / (Deficit)                                                                                                                                                                                                                                                                                                                                              | (308,950) | (308,700) | (212,400) | 40,521                  | (209,700)   | (73,300)          |                                 |
| Other Comprehensive Income  Amounts which will not be reclassified subsequently to op. result  Changes in Revaluation Surplus - I,PP&E  Share of Other Comp. Income - Equity Acc. Council Businesses  Impairment (Expense) / Recoup. Offset to Asset Rev. Reserve  Transfer to Acc. Surplus on Sale of Revalued I,PP&E  Net Assets Transferred - Council Restructure |           |           |           |                         |             |                   |                                 |
| Amounts which will be reclassified subsequently to op. result Available-for-Sale Financial Instruments - Change in Fair Value Transfer to Acc. Surplus on Sale of AfS Financial Instruments Movements in Other Reserves (enter details here)                                                                                                                         |           |           |           |                         |             |                   |                                 |
| Total Other Comprehensive Income                                                                                                                                                                                                                                                                                                                                     | •         | •         | -         |                         | -           | -                 |                                 |
|                                                                                                                                                                                                                                                                                                                                                                      |           |           |           |                         |             |                   |                                 |

Legatus Group

Long Term Financial Plan Statement of Financial Position

Budget 2023-2024

|                                                                                                                                                                                 | 2021 -                      | 2022                        |                             | 2022 - 2023                 |                             | 2023-24<br>Budget           |                               |
|---------------------------------------------------------------------------------------------------------------------------------------------------------------------------------|-----------------------------|-----------------------------|-----------------------------|-----------------------------|-----------------------------|-----------------------------|-------------------------------|
| \$                                                                                                                                                                              | Budget                      | Actual                      | Budget                      | YTD Actual<br>31 Jan 23     | FY Forecast                 | Draft 1                     | Budget Notes                  |
| ASSETS                                                                                                                                                                          |                             |                             |                             |                             |                             |                             |                               |
| Current Assets                                                                                                                                                                  |                             |                             |                             |                             |                             |                             |                               |
| Cash and Cash Equivalents                                                                                                                                                       | 694,038                     | 657,733                     | 486,600                     | 693,250                     | 479,300                     | 413,400                     | Refer SCI Worksheet for notes |
| Frade & Other Receivables                                                                                                                                                       | 10,000                      | 2,152                       | 10,000                      | 050,250                     | 10,000                      | 10,000                      | neier ser worksheet for notes |
| Other Financial Assets                                                                                                                                                          | 10,000                      | 2,102                       | 10,000                      |                             | 10,000                      | 10,000                      |                               |
| nventories                                                                                                                                                                      |                             |                             |                             |                             |                             |                             |                               |
| Ion-Current Assets Held for Sale                                                                                                                                                |                             |                             |                             |                             |                             |                             |                               |
| Total Current Assets                                                                                                                                                            | 704,038                     | 659,885                     | 496,600                     | 693,250                     | 489,300                     | 423,400                     |                               |
| Non-Current Assets                                                                                                                                                              |                             |                             |                             |                             |                             |                             |                               |
| Financial Assets                                                                                                                                                                |                             |                             |                             |                             |                             |                             |                               |
| Equity Accounted Investments in Council Businesses                                                                                                                              |                             |                             |                             |                             |                             |                             |                               |
| nvestment Property                                                                                                                                                              |                             |                             |                             |                             |                             |                             |                               |
| Property, Plant & Equipment                                                                                                                                                     | 20,000                      | 13,872                      | 23,000                      | 14,781                      | 33,000                      | 25,600                      |                               |
| Other Non-Current Assets                                                                                                                                                        |                             |                             |                             |                             |                             |                             |                               |
| Total Non-Current Assets                                                                                                                                                        | 20,000                      | 13,872                      | 23,000                      | 14,781                      | 33,000                      | 25,600                      |                               |
| otal Assets                                                                                                                                                                     | 724,038                     | 673,757                     | 519,600                     | 708,031                     | 522,300                     | 449,000                     |                               |
| IABILITIES                                                                                                                                                                      |                             |                             |                             |                             |                             |                             |                               |
| Current Liabilities                                                                                                                                                             |                             |                             |                             |                             |                             |                             |                               |
| rade & Other Payables                                                                                                                                                           | 10,000                      | 15,037                      | 10,000                      | 8,790                       | 10,000                      | 10,000                      |                               |
| forrowings                                                                                                                                                                      |                             |                             |                             |                             |                             |                             |                               |
| Provisions                                                                                                                                                                      | 18,000                      | 23,881                      | 18,000                      | 23,881                      | 18,000                      | 18,000                      |                               |
| Other Current Liabilities                                                                                                                                                       |                             |                             |                             |                             |                             |                             |                               |
| iabilities relating to Non-Current Assets Held for Sale                                                                                                                         |                             |                             |                             |                             |                             |                             |                               |
| otal Current Liabilities                                                                                                                                                        | 28,000                      | 38,918                      | 28,000                      | 32,671                      | 28,000                      | 28,000                      |                               |
| Non-Current Liabilities                                                                                                                                                         |                             |                             |                             |                             |                             |                             |                               |
|                                                                                                                                                                                 |                             |                             |                             |                             |                             |                             |                               |
| *                                                                                                                                                                               |                             |                             |                             |                             |                             |                             |                               |
| Frade & Other Payables<br>Borrowings                                                                                                                                            | 12.000                      | 45.007                      | 46 500                      | 45.007                      | 16 500                      | 16 500                      |                               |
| torrowings<br>trovisions                                                                                                                                                        | 12,000                      | 15,667                      | 16,500                      | 15,667                      | 16,500                      | 16,500                      |                               |
| Borrowings<br>Provisions<br>Liability - Equity Accounted Council Businesses                                                                                                     | 12,000                      | 15,667                      | 16,500                      | 15,667                      | 16,500                      | 16,500                      |                               |
| torrowings<br>Provisions<br>iability - Equity Accounted Council Businesses<br>Other Non-Current Liabilities                                                                     |                             |                             |                             |                             |                             |                             |                               |
| torrowings<br>Provisions<br>iability - Equity Accounted Council Businesses<br>Other Non-Current Liabilities                                                                     | 12,000                      | 15,667                      | 16,500                      | 15,667<br>15,667            | 16,500<br>16,500            | 16,500<br>16,500            |                               |
| dorrowings<br>Provisions<br>lability - Equity Accounted Council Businesses<br>Other Non-Current Liabilities<br>Total Non-Current Liabilities                                    |                             |                             |                             |                             |                             |                             |                               |
| corrowings rovisions idability - Equity Accounted Council Businesses when Non-Current Liabilities rotal Non-Current Liabilities rotal Liabilities                               | 12,000                      | 15,667                      | 16,500                      | 15,667                      | 16,500                      | 16,500                      |                               |
| corrowings rovisions iability - Equity Accounted Council Businesses ther Non-Current Liabilities otal Non-Current Liabilities otal Liabilities                                  | 12,000                      | 15,667<br>54,585            | 16,500<br>44,500            | 15,667<br>48,338            | 16,500<br>44,500            | 16,500<br>44,500            |                               |
| orrowings rovisions iability - Equity Accounted Council Businesses ther Non-Current Liabilities otal Non-Current Liabilities otal Liabilities IET ASSETS                        | 12,000                      | 15,667<br>54,585            | 16,500<br>44,500            | 15,667<br>48,338            | 16,500<br>44,500            | 16,500<br>44,500            |                               |
| Provisions Iniability - Equity Accounted Council Businesses Other Non-Current Liabilities Fotal Non-Current Liabilities Fotal Liabilities RET ASSETS EQUITY Accumulated Surplus | 12,000<br>40,000<br>684,038 | 15,667<br>54,585<br>619,172 | 16,500<br>44,500<br>475,100 | 15,667<br>48,338<br>659,693 | 16,500<br>44,500<br>477,800 | 16,500<br>44,500<br>404,500 |                               |
| *                                                                                                                                                                               | 12,000<br>40,000<br>684,038 | 15,667<br>54,585<br>619,172 | 16,500<br>44,500<br>475,100 | 15,667<br>48,338<br>659,693 | 16,500<br>44,500<br>477,800 | 16,500<br>44,500<br>404,500 |                               |

# Legatus Group

Long Term Financial Plan Statement of Changes in Equity Budget 2023-2024

|                                                                                                                                                                                                                                        | 2021 - 2           | 2022      |           | 2022 - 2023             |             | 2023-24<br>Budget |                                     |  |
|----------------------------------------------------------------------------------------------------------------------------------------------------------------------------------------------------------------------------------------|--------------------|-----------|-----------|-------------------------|-------------|-------------------|-------------------------------------|--|
| \$                                                                                                                                                                                                                                     | Budget             | Actual    | Budget    | YTD Actual<br>31 Jan 23 | FY Forecast | Draft 1           | Budget Notes                        |  |
| ACCUMULATED SURPLUS                                                                                                                                                                                                                    |                    |           |           |                         |             |                   |                                     |  |
| Balance at end of previous reporting period a. Adjustments (Correction of Prior Period Errors) b. Adjustments (Changes in Accounting Policies) c. Adjustments (Changes in Accounting Standards)                                        | 717,018            | 650,855   | 417,700   | 349,402                 | 417,700     | 208,000           | Refer to SCI (Worksheets) for notes |  |
| Restated Opening Balance                                                                                                                                                                                                               | 717,018            | 650,855   | 417,700   | 349,402                 | 417,700     | 208,000           |                                     |  |
| Net Surplus / (Deficit) for year                                                                                                                                                                                                       | (302,750)          | (308,700) | (212,400) | 40,521                  | (209,700)   | (73,300)          |                                     |  |
| Other Comprehensive Income Gain (Loss) on Revaluation of I,PP&E IPP&E Impairment (Expense) / Recoupments Offset to ARR Transfer to Accumulated Surplus on Sale of I,PP&E Transfer to Acc. Surplus on Sale of AFS Financial Instruments |                    |           |           |                         |             |                   |                                     |  |
| Other Comprehensive Income                                                                                                                                                                                                             | -                  | -         | -         | -                       | -           | -                 |                                     |  |
| Total Comprehensive Income                                                                                                                                                                                                             | (302,750)          | (308,700) | (212,400) | 40,521                  | (209,700)   | (73,300)          |                                     |  |
| Fransfers to Reserves (from Acc Surplus) Fransfers from Reserves (to Acc Surplus)                                                                                                                                                      | (68,400)<br>68,400 |           | -         | -                       | -           | -                 |                                     |  |
| Balance at End of Reporting Period                                                                                                                                                                                                     | 414,268            | 342,155   | 205,300   | 389,923                 | 208,000     | 134,700           |                                     |  |
| ASSET REVALUATION RESERVE                                                                                                                                                                                                              |                    |           |           |                         |             |                   |                                     |  |
| Balance at end of previous reporting period a. Adjustments (Correction of Prior Period Errors) b. Adjustments (Changes in Accounting Policies) c. Adjustments (Changes in Accounting Standards)                                        |                    |           |           |                         |             |                   |                                     |  |
| Restated Opening Balance                                                                                                                                                                                                               | -                  |           | -         |                         | -           | •                 |                                     |  |
| Net Surplus / (Deficit) for year                                                                                                                                                                                                       |                    |           |           |                         |             |                   |                                     |  |
| Other Comprehensive Income Gain (Loss) on Revaluation of I,PP&E                                                                                                                                                                        |                    |           |           |                         |             |                   |                                     |  |