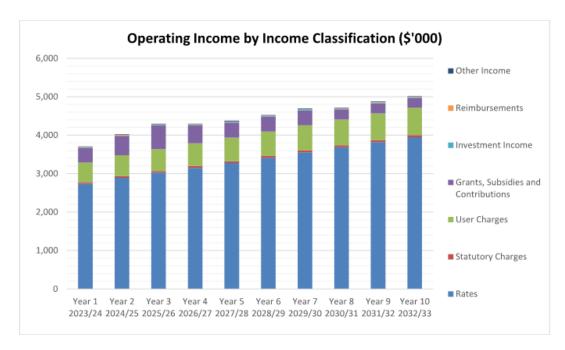

today will not be worth that in Y10:2032/2033). Values as presented in this LTFP are in future (nominal) values i.e. they have been adjusted each year by a forecast inflation rate – CPI or higher.

The forecast for operating income over the life of this LTFP is best shown by the following graph:



The graph above shows that there is an average increase of 3.4% or \$1.46m annually from Y2.

The graph on page 17 provides a visual breakdown of operating income by classification. From the graph below it can be observed that there is an increased reliance upon rates (Y1 73.7%; Y10 78.6%) and user charges (Y1 13.6%; Y10 14.2%) to generate operating income over the life of the plan and a decline in the overall contribution of grants, subsidies and contributions (Y1 10.3%; Y10 5.1%).

16 | Page



For more information on Council's forecast operating income and the various income streams refer to Attachment 1: Statement of Comprehensive Income.

#### **Rates and Service Charges**

Rates (\$27.3m Y1 base) include revenue from General Rates, Service Charges (Refuse Collection, CWMS and Water Supply), Landscape Levy collected on behalf of State Government, Special Rates (where applicable), fines for late payment and rebates available for each category.

The table on page 6 and below, lists the total proposed annual general rate revenue increase for this LTFP including the 2% additional increase for Primary Production ratepayers, over and above the approximate CPI related annual increase. The increase shown in the table below is the overall increase to general rate revenue, actual chan