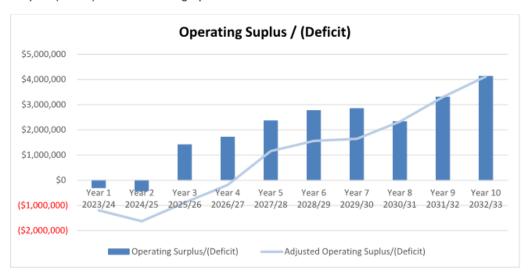

0% to 10% |
| Net Financial Liabilities Ratio | <100%     |
| Asset Renewal Funding Ratio     | >100%     |

#### **Operating Surplus Ratio**

This ratio measures the extent to which operating income covers operating expenditure (including depreciation). It is calculated by expressing the operating surplus (deficit) as a percentage of operating income. This indicator is by far the most important. If Council consistently achieves a modest positive operating surplus ratio and has soundly based forecasts showing that it can continue to do so in future, having regard to asset management and its community's service level needs, then it is financially sustainable.

Council's forecast ten (10) year Operating Surplus/(Deficit) and Adjusted Operating Surplus/(Deficit) is shown in the graph below.



**10** | Page

The graph on page 10 shows that Council will achieve an Operating Surplus in Y3 (2025/2026) for the first time. After adjustment for individually significant events (i.e. – one-off grant funding) an adjusted operating surplus is achieved in Y5 and will continue to be maintained. This is in line with the objectives of this LTFP.

The projected increase in adjusted operating surplus from Y5 means Council will have more funds to invest into renewal of existing assets, afford repayments on any potential new loans and meet its financial sustainability targets as stated in this LTFP.

Based on the Operating Surplus/(Deficit) forecast in the graph on page 10 above the forecast OSR and AOSR for this LTFP is shown in the graph below.



The trends in the OSR and AOSR in the graph a