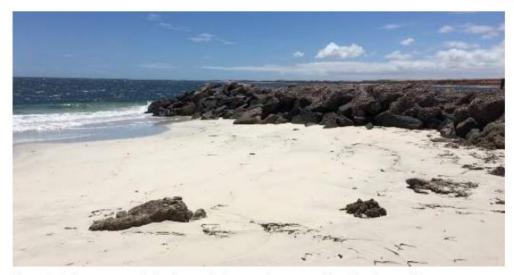

water also create a wave shadow from south-westerly sea and swell waves, which causes sand to build up at the ramp toe (refer Figure 4).
- Sand that bypasses the headland is brought onshore to the northern beach by sufficiently energetic north-westerly waves, which occur most frequently in winter storms.

# North beach:

- Due to the headland and breakwater wave shadows and influence, less sand is available to feed into the northern beach leading to beach and cliff erosion.
- Seasonal variation of beach widths is also experienced on the northern beach.
- A decreased occurrence of north-westerly waves in the summer months leads to less sediment brought onshore, while in winter months the increased frequency of northwesterly waves leads to increased onshore deposition and beach width.

4





Figure 3: Sediment accumulation (saturation) on south-western side of breakwater (Progress Association 2020)



Figure 4: Sediment accumulation at toe of the boat ramp (Progress Association March 2021)

5





Figure 5: Summary of coastal processes at Balgowan

6



#### 2.4.1. Water levels

Water levels are made up of several factors, as shown in Figure 6 and described below:

#### Tides

- The Balgowan coastline experiences a microtidal, mixed semidiurnal tidal regime, typically containing two unequal high tides and two unequal low tides each day.
- Water level records at Balgowan are unavailable. Key tidal levels interpolated between Port Victoria (20km south of Balgowan) and Wallaroo (45km north of Balgowan) are shown in Table 1.
- · Storm surge and extreme water levels:
  - Strong w