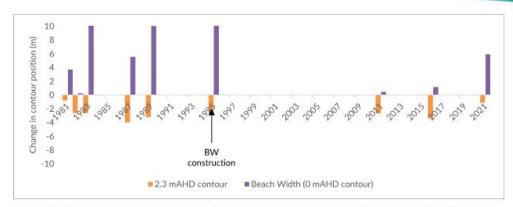

n since 1981, most likely due to relatively erosion resistant cliffs in this area.

#### Northern beach (north of access road):

- The beach width at location 56008 north of the breakwater has varied by up to 18 m between surveys and has shown an erosion trend since 1987.
- The +2.3 mAHD contour has remained stable with only minor variations in position since 1981.

The seasonal variation in wave climate and beach widths, as well as varying survey point locations along the cross-shore profile were considered when determining the shoreline trends. It is common for beach widths to fluctuate naturally over different time scales. The cross-shore surveys show evidence of cycles of storm effects and recovery.



Figure 9: Southern beach shoreline position relative to 1981 (profile 56010)

10





Figure 10: Northern beach (wave shadow) shoreline position relative to 1981 (profile 56009)



Figure 11: Northern beach (north of access road) shoreline position relative to 1981 (profile 56008)

# 2.4.4.Longshore transport

Longshore transport is the movement of sand along the coastline and is typically caused by waves approaching the coast at an angle. As noted previously, sand moves in both directions at Balgowan but due to the dominant south-west swell and sea waves, the dominant direction of sand movement is to the north-east.

Longshore transport volumes were estimated for the coastline south of the breakwater using empirical formula and analysis of cross shore volumes, as summarised below:

- The net longshore transport rate moving towards the breakwater was found to be approxima