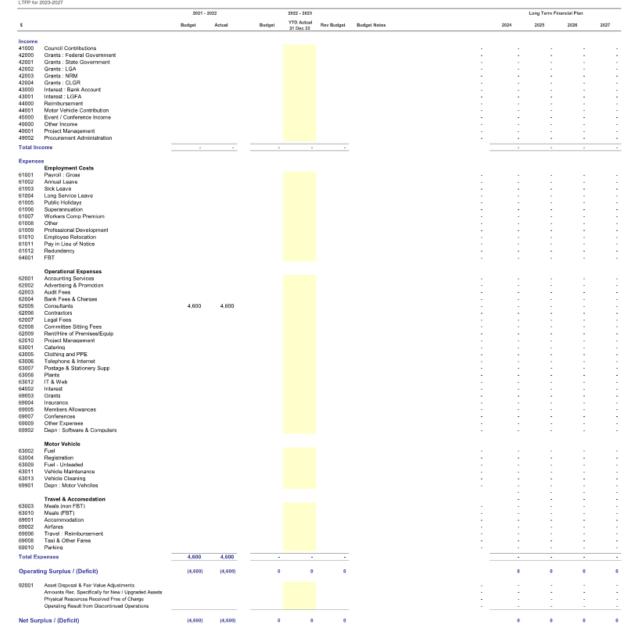

10

Long Term Financial Plan Statement of Comprehensive Income Budget 2023-2024

|                                                                                                                                                                                                                                                                                                                                                                      | 2021 - 2  | 2022      |           | 2022 - 2023             |             | 2023-24<br>Budget |                                 |
|----------------------------------------------------------------------------------------------------------------------------------------------------------------------------------------------------------------------------------------------------------------------------------------------------------------------------------------------------------------------|-----------|-----------|-----------|-------------------------|-------------|-------------------|---------------------------------|
| \$                                                                                                                                                                                                                                                                                                                                                                   | Budget    | Actual    | Budget    | YTD Actual<br>31 Jan 23 | FY Forecast | Draft 1           | Budget Notes                    |
| Income                                                                                                                                                                                                                                                                                                                                                               |           |           |           |                         |             |                   |                                 |
| Council Contributions                                                                                                                                                                                                                                                                                                                                                | 170,400   | 170,400   | 173,900   | 173,850                 | 178,900     | 224,300           | Refer SCI (Worksheet for notes) |
| Grants, Subsidies and Contributions                                                                                                                                                                                                                                                                                                                                  | 93,800    | 93,783    | 42,000    | 61,500                  | 114,000     | 87,200            |                                 |
| Investment Income                                                                                                                                                                                                                                                                                                                                                    | 7,600     | 7,032     | 6,100     | 12,935                  | 14,000      | 6,300             |                                 |
| Reimbursements                                                                                                                                                                                                                                                                                                                                                       | -         | -         | -         | -                       | -           | -                 |                                 |
| Other Income                                                                                                                                                                                                                                                                                                                                                         | 8,100     | 3,108     | 10,000    | 6,403                   | 16,500      | 18,300            |                                 |
| Total Income                                                                                                                                                                                                                                                                                                                                                         | 279,900   | 274,323   | 232,000   | 254,688                 | 323,400     | 336,100           |                                 |
| Expenses                                                                                                                                                                                                                                                                                                                                                             |           |           |           |                         |             |                   |                                 |
| Employee Costs                                                                                                                                                                                                                                                                                                                                                       | 254,800   | 256,947   | 218,900   | 145,714                 | 270,800     | 216,400           |                                 |
| Materials, Contracts & Other Expenses                                                                                                                                                                                                                                                                                                                                | 327,050   | 318,867   | 218,500   | 68,453                  | 255,300     | 185,600           |                                 |
| Depreciation, Amortisation & Impairment                                                                                                                                                                                                                                                                                                                              | 7,000     | 7,209     | 7,000     | -                       | 7,000       | 7,400             |                                 |
| Finance Costs                                                                                                                                                                                                                                                                                                                                                        | -         | -         | -         | -                       | -           | -                 |                                 |
| Total Expenses                                                                                                                                                                                                                                                                                                                                                       | 588,850   | 583,023   | 444,400   | 214,167                 | 533,100     | 409,400           |                                 |
| Operating Surplus / (Deficit)                                                                                                                                                                                                                                                                                                                                        | (308,950) | (308,700) | (212,400) | 40,521                  | (209,700)   | (73,300)          |                                 |
| Asset Disposal & Fair Value Adjustments                                                                                                                                                                                                                                                                                                                              | -         | -         | -         | -                       | -           | -                 |                                 |
| Amounts Rec. Specifically for New / Upgraded Assets                                                                                                                                                                                                                                                                                                                  | -         | -         |           | -                       | -           | -                 |                                 |
| Physical Resources Received Free of Charge                                                                                                                                                                                                                                                                                                                           | -         | -         | -         | -                       | -           | -                 |                                 |
| Operating Result from Discontinued Operations                                                                                                                                                                                                                                                                                                                        | -         | -         |           | -                       | -           |                   |                                 |
| Net Surplus / (Deficit)                                                                                                                                                                                                                                                                                                                                              | (308,950) | (308,700) | (212,400) | 40,521                  | (209,700)   | (73,300)          |                                 |
| Other Comprehensive Income  Amounts which will not be reclassified subsequently to op. result  Changes in Revaluation Surplus - I,PP&E  Share of Other Comp. Income - Equity Acc. Council Businesses  Impairment (Expense) / Recoup. Offset to Asset Rev. Reserve  Transfer to Acc. Surplus on Sale of Revalued I,PP&E  Net Assets Transferred - Council Restructure |           |           |           |                         |             |                   |                                 |
| Amounts which will be reclassified subsequently to op. result Available-for-Sale Financial Instruments - Change in Fair Value Transfer to Acc. Surplus on Sale of AfS Financial Instruments Movements in Other Reserves (enter details here)                                                                                                                         |           |           |           |                         |             |                   |                                 |
| Total Other Comprehensive Income                                                                                                                                                                                                                                                                                                                                     | •         | •         | -         |                         | -           | -                 |                                 |
|                                                                                                                                                                                                                                                                                                                                                                      |           |           |           |                         |             |                   |                                 |

Legatus Group

Long Term Financial Plan Statement of Financial Position

Budget 2023-2024

|                                                                                                                                                                                 | 2021 -                      | 2022                        |                             | 2022 - 2023                 |                             | 2023-24<br>Budget           |                               |
|---------------------------------------------------------------------------------------------------------------------------------------------------------------------------------|-----------------------------|-----------------------------|-----------------------------|-----------------------------|-----------------------------|-----------------------------|-------------------------------|
| \$                                                                                                                                                                              | Budget                      | Actual                      | Budget                      | YTD Actual<br>31 Jan 23     | FY Forecast                 | Draft 1                     | Budget Notes                  |
| ASSETS                                                                                                                                                                          |                             |                             |                             |                             |                             |                             |                               |
| Current Assets                                                                                                                                                                  |                             |                             |                             |                             |                             |                             |                               |
| Cash and Cash Equivalents                                                                                                                                                       | 694,038                     | 657,733                     | 486,600                     | 693,250                     | 479,300                     | 413,400                     | Refer SCI Worksheet for notes |
| Frade & Other Receivables                                                                                                                                                       | 10,000                      | 2,152                       | 10,000                      | 050,250                     | 10,000                      | 10,000                      | neier ser worksheet for notes |
| Other Financial Assets                                                                                                                                                          | 10,000                      | 2,102                       | 10,000                      |                             | 10,000                      | 10,000                      |                               |
| nventories                                                                                                                                                                      |                             |                             |                             |                             |                             |                             |                               |
| Ion-Current Assets Held for Sale                                                                                                                                                |                             |                             |                             |                             |                             |                             |                               |
| Total Current Assets                                                                                                                                                            | 704,038                     | 659,885                     | 496,600                     | 693,250                     | 489,300                     | 423,400                     |                               |
| Non-Current Assets                                                                                                                                                              |                             |                             |                             |                             |                             |                             |                               |
| Financial Assets                                                                                                                                                                |                             |                             |                             |                             |                             |                             |                               |
| Equity Accounted Investments in Council Businesses                                                                                                                              |                             |                             |                             |                             |                             |                             |                               |
| nvestment Property                                                                                                                                                              |                             |                             |                             |                             |                             |                             |                               |
| Property, Plant & Equipment                                                                                                                                                     | 20,000                      | 13,872                      | 23,000                      | 14,781                      | 33,000                      | 25,600                      |                               |
| Other Non-Current Assets                                                                                                                                                        |                             |                             |                             |                             |                             |                             |                               |
| Total Non-Current Assets                                                                                                                                                        | 20,000                      | 13,872                      | 23,000                      | 14,781                      | 33,000                      | 25,600                      |                               |
| otal Assets                                                                                                                                                                     | 724,038                     | 673,757                     | 519,600                     | 708,031                     | 522,300                     | 449,000                     |                               |
| IABILITIES                                                                                                                                                                      |                             |                             |                             |                             |                             |                             |                               |
| Current Liabilities                                                                                                                                                             |                             |                             |                             |                             |                             |                             |                               |
| rade & Other Payables                                                                                                                                                           | 10,000                      | 15,037                      | 10,000                      | 8,790                       | 10,000                      | 10,000                      |                               |
| forrowings                                                                                                                                                                      |                             |                             |                             |                             |                             |                             |                               |
| Provisions                                                                                                                                                                      | 18,000                      | 23,881                      | 18,000                      | 23,881                      | 18,000                      | 18,000                      |                               |
| Other Current Liabilities                                                                                                                                                       |                             |                             |                             |                             |                             |                             |                               |
| iabilities relating to Non-Current Assets Held for Sale                                                                                                                         |                             |                             |                             |                             |                             |                             |                               |
| otal Current Liabilities                                                                                                                                                        | 28,000                      | 38,918                      | 28,000                      | 32,671                      | 28,000                      | 28,000                      |                               |
| Non-Current Liabilities                                                                                                                                                         |                             |                             |                             |                             |                             |                             |                               |
|                                                                                                                                                                                 |                             |                             |                             |                             |                             |                             |                               |
| *                                                                                                                                                                               |                             |                             |                             |                             |                             |                             |                               |
| Frade & Other Payables<br>Borrowings                                                                                                                                            | 12.000                      | 45.007                      | 46 500                      | 45.007                      | 16 500                      | 16 500                      |                               |
| torrowings<br>trovisions                                                                                                                                                        | 12,000                      | 15,667                      | 16,500                      | 15,667                      | 16,500                      | 16,500                      |                               |
| Borrowings<br>Provisions<br>Liability - Equity Accounted Council Businesses                                                                                                     | 12,000                      | 15,667                      | 16,500                      | 15,667                      | 16,500                      | 16,500                      |                               |
| torrowings<br>Provisions<br>iability - Equity Accounted Council Businesses<br>Other Non-Current Liabilities                                                                     |                             |                             |                             |                             |                             |                             |                               |
| torrowings<br>Provisions<br>iability - Equity Accounted Council Businesses<br>Other Non-Current Liabilities                                                                     | 12,000                      | 15,667                      | 16,500                      | 15,667<br>15,667            | 16,500<br>16,500            | 16,500<br>16,500            |                               |
| dorrowings<br>Provisions<br>lability - Equity Accounted Council Businesses<br>Other Non-Current Liabilities<br>Total Non-Current Liabilities                                    |                             |                             |                             |                             |                             |                             |                               |
| corrowings rovisions idability - Equity Accounted Council Businesses when Non-Current Liabilities rotal Non-Current Liabilities rotal Liabilities                               | 12,000                      | 15,667                      | 16,500                      | 15,667                      | 16,500                      | 16,500                      |                               |
| corrowings rovisions iability - Equity Accounted Council Businesses ther Non-Current Liabilities otal Non-Current Liabilities otal Liabilities                                  | 12,000                      | 15,667<br>54,585            | 16,500<br>44,500            | 15,667<br>48,338            | 16,500<br>44,500            | 16,500<br>44,500            |                               |
| orrowings rovisions iability - Equity Accounted Council Businesses ther Non-Current Liabilities otal Non-Current Liabilities otal Liabilities IET ASSETS                        | 12,000                      | 15,667<br>54,585            | 16,500<br>44,500            | 15,667<br>48,338            | 16,500<br>44,500            | 16,500<br>44,500            |                               |
| Provisions Iniability - Equity Accounted Council Businesses Other Non-Current Liabilities Fotal Non-Current Liabilities Fotal Liabilities RET ASSETS EQUITY Accumulated Surplus | 12,000<br>40,000<br>684,038 | 15,667<br>54,585<br>619,172 | 16,500<br>44,500<br>475,100 | 15,667<br>48,338<br>659,693 | 16,500<br>44,500<br>477,800 | 16,500<br>44,500<br>404,500 |                               |
| *                                                                                                                                                                               | 12,000<br>40,000<br>684,038 | 15,667<br>54,585<br>619,172 | 16,500<br>44,500<br>475,100 | 15,667<br>48,338<br>659,693 | 16,500<br>44,500<br>477,800 | 16,500<br>44,500<br>404,500 |                               |

# Legatus Group

Long Term Financial Plan Statement of Changes in Equity Budget 2023-2024

|                                                                                                                                                                                                                                        | 2021 - 2           | 2022      |           | 2022 - 2023             |             | 2023-24<br>Budget |                                     |  |
|----------------------------------------------------------------------------------------------------------------------------------------------------------------------------------------------------------------------------------------|--------------------|-----------|-----------|-------------------------|-------------|-------------------|-------------------------------------|--|
| \$                                                                                                                                                                                                                                     | Budget             | Actual    | Budget    | YTD Actual<br>31 Jan 23 | FY Forecast | Draft 1           | Budget Notes                        |  |
| ACCUMULATED SURPLUS                                                                                                                                                                                                                    |                    |           |           |                         |             |                   |                                     |  |
| Balance at end of previous reporting period a. Adjustments (Correction of Prior Period Errors) b. Adjustments (Changes in Accounting Policies) c. Adjustments (Changes in Accounting Standards)                                        | 717,018            | 650,855   | 417,700   | 349,402                 | 417,700     | 208,000           | Refer to SCI (Worksheets) for notes |  |
| Restated Opening Balance                                                                                                                                                                                                               | 717,018            | 650,855   | 417,700   | 349,402                 | 417,700     | 208,000           |                                     |  |
| Net Surplus / (Deficit) for year                                                                                                                                                                                                       | (302,750)          | (308,700) | (212,400) | 40,521                  | (209,700)   | (73,300)          |                                     |  |
| Other Comprehensive Income Gain (Loss) on Revaluation of I,PP&E IPP&E Impairment (Expense) / Recoupments Offset to ARR Transfer to Accumulated Surplus on Sale of I,PP&E Transfer to Acc. Surplus on Sale of AFS Financial Instruments |                    |           |           |                         |             |                   |                                     |  |
| Other Comprehensive Income                                                                                                                                                                                                             | -                  | -         | -         | -                       | -           | -                 |                                     |  |
| Total Comprehensive Income                                                                                                                                                                                                             | (302,750)          | (308,700) | (212,400) | 40,521                  | (209,700)   | (73,300)          |                                     |  |
| Fransfers to Reserves (from Acc Surplus) Fransfers from Reserves (to Acc Surplus)                                                                                                                                                      | (68,400)<br>68,400 |           | -         | -                       | -           | -                 |                                     |  |
| Balance at End of Reporting Period                                                                                                                                                                                                     | 414,268            | 342,155   | 205,300   | 389,923                 | 208,000     | 134,700           |                                     |  |
| ASSET REVALUATION RESERVE                                                                                                                                                                                                              |                    |           |           |                         |             |                   |                                     |  |
| Balance at end of previous reporting period a. Adjustments (Correction of Prior Period Errors) b. Adjustments (Changes in Accounting Policies) c. Adjustments (Changes in Accounting Standards)                                        |                    |           |           |                         |             |                   |                                     |  |
| Restated Opening Balance                                                                                                                                                                                                               | -                  |           | -         |                         | -           | •                 |                                     |  |
| Net Surplus / (Deficit) for year                                                                                                                                                                                                       |                    |           |           |                         |             |                   |                                     |  |
| Other Comprehensive Income Gain (Loss) on Revaluation of I,PP&E                                                                                                                                                                        |                    |           |           |                         |             |                   |                                     |  |