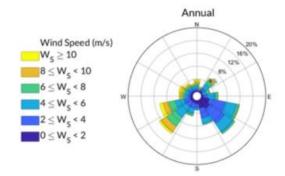

es in Figure 7 and Figure 8. These wind roses display the frequency and speed of recorded wind associated to each direction. The following points were deduced from these plots:

- Annual wind directions mostly from south-east and south-west with a higher frequency of wind speeds exceeding 8 m/s from south-west.
- Summer wind directions predominantly from south-east and south-west with stronger winds coming from the south-west and very few recordings of northerly winds.
- Autumn and Spring wind directions mostly from south-east and south-west with a higher frequency of wind speeds exceeding 8 m/s from south-west.
- Winter wind directions feature a greater proportion of northerly winds than other seasons
  including a significant proportion of north-west winds of speeds greater that 8 m/s.



Figure 7: Annual wave rose at Balgowan

8





Figure 8: Seasonal wind roses at Balgowan

The following summarises the available wave climate data:

- Local wave data has not been measured in Balgowan or nearby coastlines. Additionally, detailed wave modelling capable of providing an accurate representation of wave climate has not been performed to date.
- · Ambient waves:
  - Based on SWAN modelling by Hemer and Bye (1999) and Smith et al. (2021), an ambient swell wave significant wave height (H<sub>s</sub>) of approximately 1 m in the center of Spencer Gulf.
- · Extreme waves:
  - The following 1% Annual Encounter Probability (AEP) wave conditions were calculated at the -3 mAHD contour to the north of the boat ramp:
    - H<sub>s</sub> = 3.9m
    - T<sub>s</sub> = 9s
  - These calculat