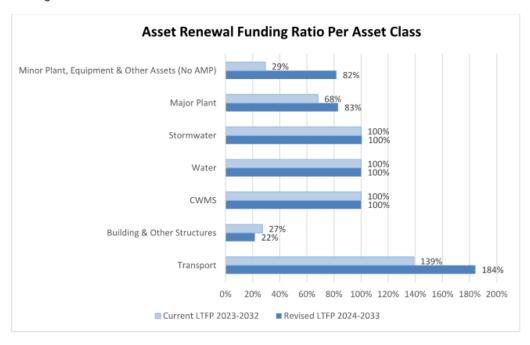

| \$857                       | \$1,112                     | \$951                        | \$6,206            |
| Total<br>Funding                  | \$9,300                     | \$12,600                    | \$13,200                    | \$13,500                    | \$14,000                    | \$15,300                    | \$16,400                    | \$16,500                    | \$17,600                    | \$18,500                     | \$146,902          |

The table above shows that 76% of the \$146.9m funding is directed towards the Transport (primarily Roads) asset class. This is in keeping with the table presented earlier highlighting that Transport assets make up a substantial portion of the AMP required spend, thus requiring majority funding for renewal.



**27 |** Page

Included within the amounts listed above and the following major renewal projects, most of which are dependent on the receipt of grant funding.

| Asset Class                      | Year 1<br>23/24<br>(\$'000) | Year 2<br>24/25<br>(\$'000) | Year 3<br>25/26<br>(\$'000) | Year 4<br>26/27<br>(\$'000) | Year 5<br>27/28<br>(\$'000) | Year 6<br>28/29<br>(\$'000) | Year 7<br>29/30<br>(\$'000) | Year 8<br>30/31<br>(\$'000) | Year 9<br>31/32<br>(\$'000) | Year 10<br>32/33<br>(\$'000) | LTFP<br>2024-<br>2033 |
|----------------------------------|-----------------------------|-----------------------------|-----------------------------|-----------------------------|-----------------------------|-----------------------------|-----------------------------|-----------------------------|