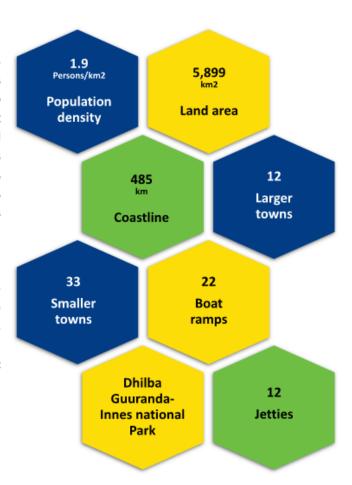

CONTENTS Strategic context and situation analysis ......4 Overview. 18 Theme 6 – Workforce development .......32 Theme 7 – Investment attraction. 35 Appendices..... 40

### STRATEGIC CONTEXT AND SITUATION ANALYSIS

### The Yorke Peninsula

Yorke Peninsula is between 1.5 to 3 hours' drive from Adelaide. This travel time will be reduced thanks to the completion of the Port Wakefield Overpass and Duplication Project by late 2022. Its proximity to Adelaide provides Yorke Peninsula with opportunities in economic development, such as supply chain links and visitor flows. Additionally, the vast land area potentially accommodates region's economic growth in the term. However, residential dispersal challenges the deliberate delivery of limited resources for economic development across the region.



Other advantages of Yorke Peninsula include:

- An abundance of natural resources: Yorke Peninsula is home to one national park, a
  beautiful coastline, and a wide range of flora and fauna species in addition to salt lakes,
  stunning sunset and numerous Instagrammable spots from endless golden fields.
- Environmental conservation projects including the Windara Reef and the Marna Banggara projects are potential resources for eco-tourism activities.
- A relaxed and traditional country lifestyle.
- A rich culture and history embodied in museums, mural trails, heritage buildings, lighthouses, and shipwrecks.
- The historical and current cultural values from the Narungga community.

Yorke Peninsula Economic Development and Tourism Strategy 2022-2026

Page 4

### Community profile

Yorke Pen