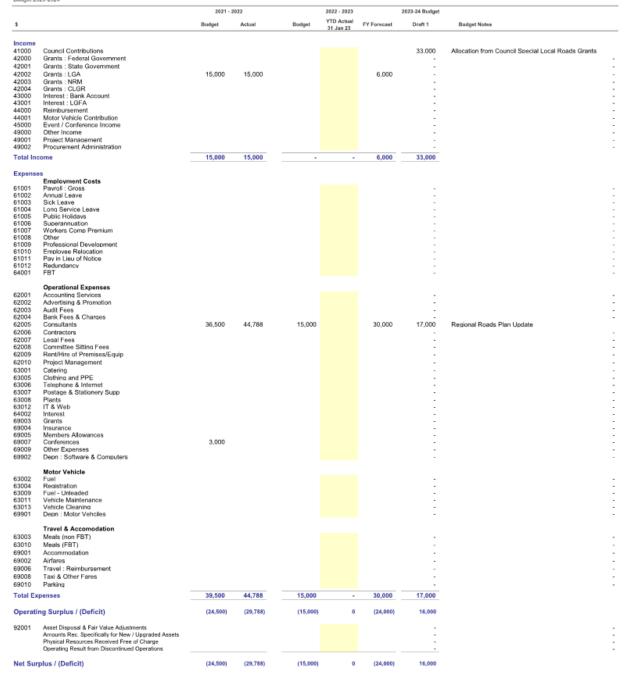

#### Budget 2023/2024

The draft 2023/2024 Budget is contained in Attachment A and should be read in conjunction with the draft Legatus Group Long Term Financial Plan. The Legatus Group has made a genuine effort during the past 3 years to reduce its cash reserves to an agreed level. This is to ensure the reserves provide around 18 months of operational expenses to cover its commitments. In 2022/2023 the Legatus Group reviewed its longer term sustainability and has noted the following when deciding on the budget and membership fees to ensure they start to cover its operational expenses:

- a. The main source of income is membership fees which for the financial year 2017-2018 were set at \$10,850 and is currently at \$11,590 (an average increase over the 6 years of less than 1.5% per annum). These amounts have not covered the full administration costs of the Legatus Group.
- b. Grants and funding from the Rubble Royalties Program which saw 80% of what Adelaide Plains Council, Clare & Gilbert Valleys Council, Barunga West Council, District Council of Mount Remarkable, Northern Areas Council, Regional Council of Goyder, Wakefield Regional Council and Yorke Peninsula Council pay to the SA Govt being returned to the Legatus Group through the LGA. The Legatus Group successfully lobbied for these royalties to be removed and as such all 8 member councils no longer have to pay this royalty. These funds have been used during the period 2017-2022 by the Legatus Group for project work including being leveraged to gain other grants and to help offset Project Officer expenses. It also meant that some of the project work undertaken by the Legatus Group CEO which would normally be allocated into a budget for grant applications did not need to occur (ability to provide in-kind).
- c. As such there has been a disparity and lack of equity in the funding of the Legatus Group by its members and membership fees have not increased in line with CPI or the administrational requirements.
- d. The Legatus Group member fees have been the lowest on average for several years in comparison to the other Regional LGAs by between 45% 65% less.
- e. There is a projected decrease in administrational costs in 2023/2024

The Legatus Group Audit and Risk Management Committee undertook a workshop in January 2023 and a report was provided to the Legatus Group 10 February 2023 meeting which included the approach to the long-term financial plan as outlined in the CEOs report that was noted at the Legatus Group 16 December 2022 meeting which now includes:

#### Income:

- 1. 2023/2024 Membership increases of 10% (inflation + 2%) then 5% increase for 2024/2025 and back to 3.5% for 2025/2026 and 2026/2027
- 2. 2023/2024 and each following year \$30,000 from a levy which would come from member councils who receive SLRP funding in that year (this would cover the costs associated with the Regional Transport Plan)
- 3. 2023/2024 and onwards LGA Regional Development Capacity funding at \$40,000

#### Expenditure:

- 1. 2023/2024 reduce the Admin Officer by 30%
- 2. 2024/2025 and onwards
  - CEO position reduce by 20% e.g. .8FTE but allow for 3% CPI increase.
  - Remove the staging of forums / conferences at no cost to members.
  - Reduce the financial services by 50%

This would allow for increases to the CEO and Admin support subject to gaining grant funding and an allocation in the grant fund for administrational costs. Whilst the draft budget shows:

 No allocation of funding of projects included for the CWMS Joint Agreement with LGA this is subject to funding from the LGA which will need to be applied and will be included if funding provided.

8

- No allocation for grant funding has been included and projects listed can seek to use allocated amounts for leverage from grant funding.
- No allocation for funding SA Coastal Council Alliance on behalf of member councils.
- The equity as of 30 June 2024 will be approx. \$404,000 which is in line with previous recommendations by the Board to cover 18 months of administrational expenses / commitments.