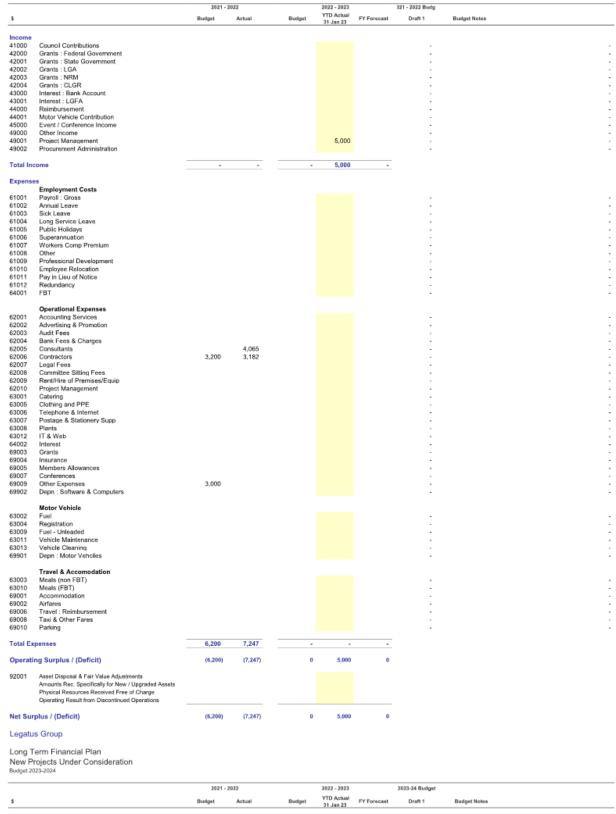

| r        | plus / (Deficit)                                                                               | (6,200) | (7,247) | 0      | (7,880)                   | 0           |                 |              |

Long Term Financial Plan

Project - P046 - DCP Pilot Organics Processing

Budget 2023-2024



Propored by GJ Davies Consulting 5 September 2023



Properted by CJ Davies Consulting 5 September 2022



## **OVERVIEW**

### **LEGATUS GROUP STRATEGIC PLAN 2023 - 2027**



### MEMBER COUNCILS:

- · Adelaide Plains Council
- Barunga West Council
- Clare and Gilbert Valleys Council
- Copper Coast Council
- · District Council of Mount Remarkable
- District Council of Orroroo Carrieton
- District Council of Peterborough
- Light Regional Council
- Northern Areas Council
- Port Pirie Regional Council
- · Regional Council of Goyder
- The Barossa Council
- · The Flinders Ranges Council
- Wakefield Regional Council
- Yorke Peninsula Council

The Legatus Group Charter provides the role of the Legatus Group to:

- undertake co-ordinating, advocacy and representational roles on behalf of the mem