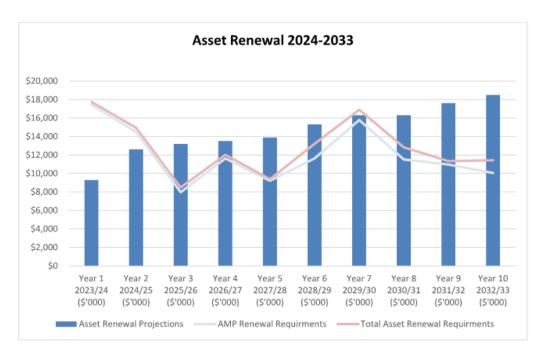

\$11,332                    | \$11,438                     |
| Forecast LTFP<br>Renewal                                | \$9,300                     | \$12,600                    | \$13,200                    | \$13,500                    | \$14,000                    | \$15,300                    | \$16,400                    | \$16,500                    | \$17,600                    | \$18,500                     |
| Variance                                                | (\$8,450)                   | (\$2,344)                   | \$4,697                     | \$1,471                     | \$4,607                     | \$2,097                     | (\$488)                     | \$3,678                     | \$6,269                     | \$7,063                      |

**25** | Page



Graphs presented earlier in this Plan show that Council meets the minimum ARFR target of 100% from Y3 onwards, however, the average ARFR over the life of this LTFP is 130%. An average ARFR result greater than 100% means Council's backlog or renewal gap (i.e. – required expenditure to maintain its assets compared to actual expenditure) is being somewhat addressed.

It should be noted that the table and chart above do not consider Council's infrastructure significant backlog gap. Further funding in addition to that provided for in this LTFP is required to address this backlog. The table below shows that of the approximately \$53.4m of asset register identified backlog or gap.

The table below is a snapshot of how the level of funding for renewal and replacement of assets compares to the AM