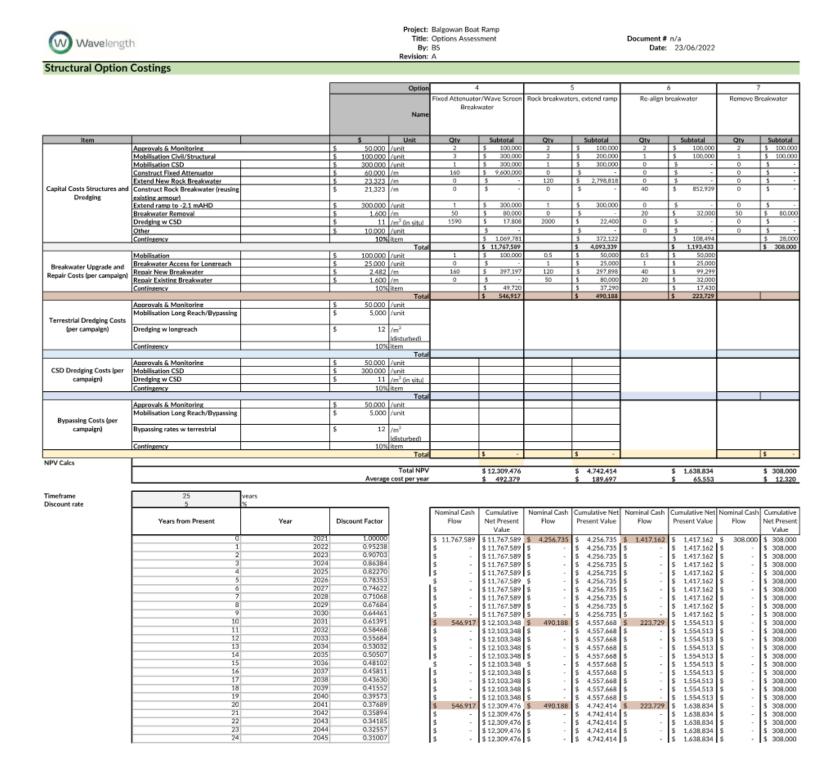

# **Table of Contents**

| 22.1 | Legatus Group             | - Annual Business Plan and Budget 2023/2024                                                       |      |
|------|---------------------------|---------------------------------------------------------------------------------------------------|------|
|      | Attachment 1              | Legatus Group - 2023-2024 Business Plan Draft                                                     | 4    |
|      | Attachment 2              | Legatus - Budget 2023-2024                                                                        | 14   |
| 22.2 | Legatus Group             | o - Draft Strategic Plan 2023-2027 and Long Term Financial Plan                                   |      |
|      | Attachment 1              | Legatus Group - Draft Strategic Plan 2023-2027                                                    | 53   |
|      | Attachment 2              | Legatus Group - Long Term Financial Plan                                                          | 68   |
| 22.3 | Long Term Fin             | ancial Plan 2024-2033                                                                             |      |
|      | Attachment 1              | Draft Long Term Financial Plan 2024-2033                                                          | 105  |
| 23.3 | Economic Dev<br>Revisions | elopment and Tourism Strategy 2022-2026 - Progress Report and Strate                              | ∍gic |
|      | Attachment 1              | Progress Report Year 1 - 2022 - Yorke Peninsula Economic Development and Tourism Strategy 2022-26 | 141  |
|      | Attachment 2              | Yorke Peninsula Economic Development and Tourism Strategy 2022-2026 - Year 1 Revised              | 174  |
| 24.4 | Balgowan Boa              | t Ramp Facility Options                                                                           |      |
|      | Attachment 1              | Balgowan Boating Facility Options Assessment Report                                               | 221  |
| 24.5 | Request to For            | rm, Name and Maintain an Unmade Council Road Reserve                                              |      |
|      | Attachment 1              | Attachment 1 - Unmade Road Reserve - South Coast Road Foul Bay .                                  | 284  |
|      | Attachment 2              | Attachment 2 - Unmade Road Reserve Photos - Submitted by Property Owners 1                        |      |
|      | Attachment 3              | Attachment 3 - Unmade Road Reserve Construction Estimate                                          | 295  |