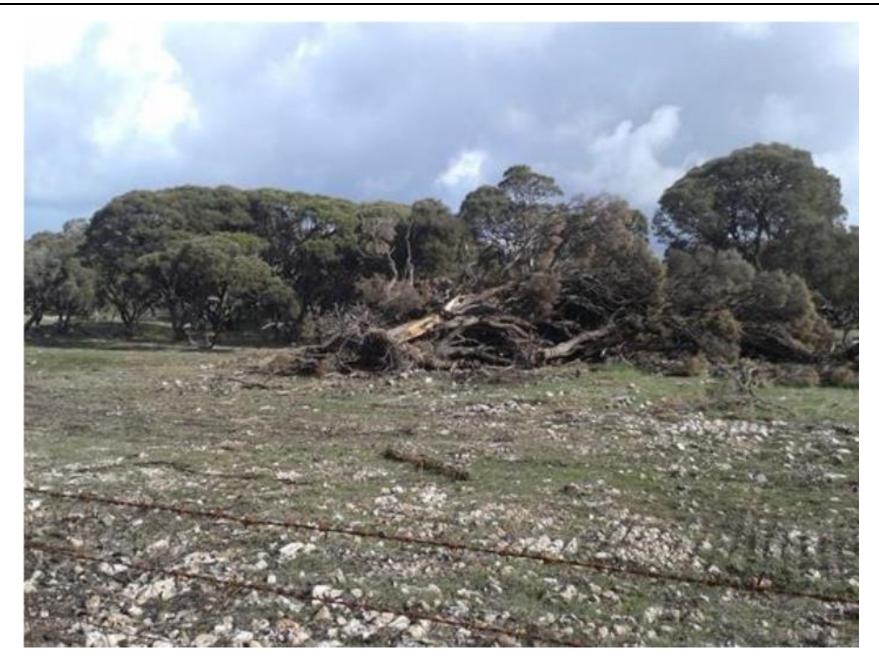

WORKS-

- 1. Reshape and compact 500m of Coonarie East Road Reserve and cut drainage.
- 2. Clear trees 175m either side of the road reserve intersection for public road sight distance safety.
- 3. Cut extra drainage along South Coast Road either side of the new intersection after approval from adjacent landowners to spear water into their properties
- 4. 500m of new fencing either side of the road reserve and 175m either side side of the new intersection (i.e. At tree replacement locality along South Coast Road)



Map data © OpenStreetMap contributors, Microsoft, Facebook, Inc. and its affiliates, Esri Community Maps contributors, Map layer by Esri

Map data © OpenStreetMap contributors, Microsoft, Facebook, Inc. and its affiliates, Esri Community Maps contributors, Map layer by Esri |





















# PROJECT Estimate - @ 22/02/2023 Coonarie East Road Reserve Reconstuction

| 0. PRE-CONSTRU  | 0. PRE-CONSTRUCTION                                            |      |     |      |                  |  |
|-----------------|----------------------------------------------------------------|------|-----|------|------------------|--|
|                 |                                                                | Unit | Qty | rate | Section subtotal |  |
| 0.1             | Property access and drainage to private land approvals         |      |     |      | 1500             |  |
| 0.2             | boundary and cadastral survey                                  |      |     |      | 9000             |  |
| 0.3             | basic geometric design long section and cross sec