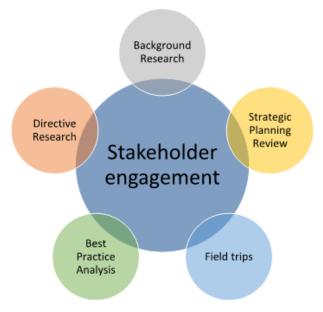

ors

VS \$141 in regional South Australia

\$99 for international visitors

VS \$89 in regional South Australia



Activity preference of domestic overnight visitors:

63% in nature-based tourism

VS 37% in regional South Australia

38% in fishing

VS 10% in regional South Australia

35% in local food/dining experience

VS 53% in regional South Australia

Yorke Peninsula Economic Development and Tourism Strategy 2022-2026

Page 45

Item 23.3- Attachment 2

Page 218

<sup>&</sup>lt;sup>14</sup> Tourism Research Australia - National Visitor Survey and International Visitor Survey and Regional Expenditure database, 2019. Daytrip and international visitor data were smoothed over a four-year average. Domestic overnight visitor data were unsmoothed.

# Appendix 4 - Strategy development process



| Stakeholders                        | Outcomes                          |
|-------------------------------------|-----------------------------------|
| Local business representatives:     | 01 workshop and 8 participants    |
| Agriculture                         | 05 group discussions and 25       |
| Retail                              | participants                      |
| Hotel/holiday accommodation         | 27 interviews and 30 interviewees |
| Caravan park                        |                                   |
| Tour operator                       |                                   |
| Fishing charter                     |                                   |
| Restaurant/pub/catering             |                                   |
| Winery/Brewery