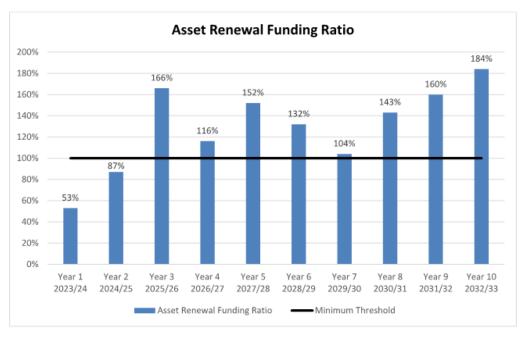

s three (3) new loans totalling \$3.25m to assist in Council's contribution to several major projects.

The decreasing ratio provides Council with the opportunity to continue borrowing to undertake strategic capital projects as long as the capacity to repay exists.

#### **Asset Renewal Funding Ratio**

This ratio indicates the extent to which Council's non-financial assets are being renewed and replaced compared to expenditure identified in Council's AMP. It is calculated by measuring capital expenditure on renewal and replacement of assets in any given year divided by the expenditure required on renewal of assets in Council's AMP in that year. This Plan uses AMP to calculate this ratio and allocate available capital renewal funding across Council's various asset classes.

**12** | Page



Over the life of this Plan the ARFR is forecast as shown in the graph below.

The minimum Asset Renewal Funding Ratio target of 100% is achieved from Y3 onwards, however the average ratio over the life of the revised LTFP is 130% which is 11% more than the average for the current adopted LTFP. Given that the average ratio is greater than the minimum target of 100%, some of the backlog of asset renewal is being addressed. It should be noted that further funding is required to address Council's total asset renewal backlog. An asset renewal backlog is created when required asset renewal is not undertaken in accordance with the timing indicated in the AMP. When this continues over a length of time assets generally deteriorate at a rapid rate due to lack of investment and require increased fu