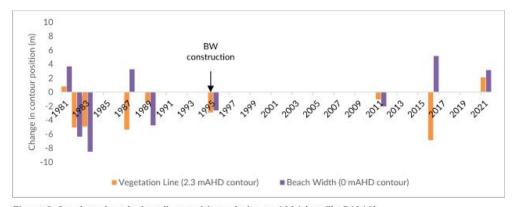

ion.
- The +2.3 mAHD contour has remained stable with only minor variations in position since 1981, most likely due to relatively erosion resistant cliffs in this area.

#### Northern beach (north of access road):

- The beach width at location 56008 north of the breakwater has varied by up to 18 m between surveys and has shown an erosion trend since 1987.
- The +2.3 mAHD contour has remained stable with only minor variations in position since 1981.

The seasonal variation in wave climate and beach widths, as well as varying survey point locations along the cross-shore profile were considered when determining the shoreline trends. It is common for beach widths to fluctuate naturally over different time scales. The cross-shore surveys show evidence of cycles of storm effects and recovery.



Figure 9: Southern beach shoreline position relative to 1981 (profile 56010)

10





Figure 10: Northern beach (wave shadow) shoreline position relative to 1981 (profile 56009)



Figure 11: Northern beach (north of access road) shoreline position relative to 1981 (profile 56008)

# 2.4.4.Longshore transport

Longshore transport is the movement of sand along the coastline and is typically caused by waves approaching the coast at an angle. As noted previously, sand moves in both directions at Balgowan but due to the dominant south-west swell and sea waves, the dominant direction of sand movement is to the north-east.

Longshore transport volumes were estimated for the coastline south of the breakwater using empirical formula and analysis of cross shore volumes, as summarised below:

- Th