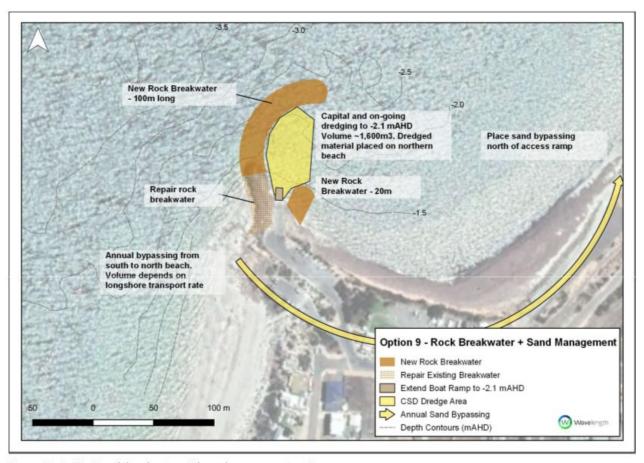

capital dredging removes ramp siltation at toe
- · Long term: Bypassing prevents siltation of boat ramp entrance/approach

#### Ramp waves

· Provides sufficient wave protection in swell and sea conditions

## Beach widths

- · Short term: Maintains beach widths in north and south
- Long term: Beaches will continue to narrow over time with SLR, however, this will be countered slightly by sand bypassing

## Other considerations

Rock breakwater extension will smother seagrass beds in the nearshore area. This is a significant
environmental impact that would require further investigation

# Comparative cost

- Capital cost of \$4,100,000
- Cumulative NPV over 25 years of \$11,200,000 (total on-going costs depends on longshore transport rates)

26

COUNCIL MEETING ATTACHMENTS 12 APRIL 2023





Figure 18: Option 9 rock breakwater with sand management option

27



# 3.5.3. Option 10 - Re-align breakwater with on-going sand management

Re-align existing rock breakwater to the north-east to block waves, with on-going sand management (refer Figure 19). This option involves the same structural and capital dredging components as Option 6 (refer Section 3.4.3), with the following on-going sand management:

- Terrestrial dredging:
  - On-going dredging with terrestrial (approx. every 5 years) to remove fine sand from onshore transport
  - o Dredged material placed north of access ramp (outside wave shadow)
- · Sand bypassing:
  - o Annual sand bypassing from south beach to north beach
  - Estimated volume 15,000 m<sup>3</sup>/yr placed north of access ramp (outside wave shadow)

## **