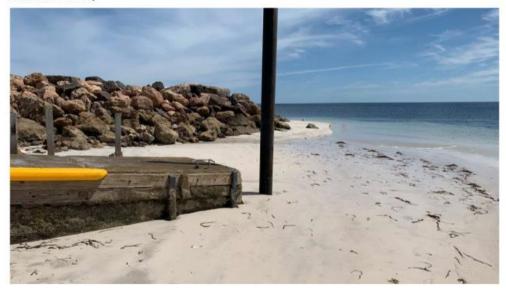

mp toe (refer Figure 4).
- Sand that bypasses the headland is brought onshore to the northern beach by sufficiently energetic north-westerly waves, which occur most frequently in winter storms.

# North beach:

- Due to the headland and breakwater wave shadows and influence, less sand is available to feed into the northern beach leading to beach and cliff erosion.
- Seasonal variation of beach widths is also experienced on the northern beach.
- A decreased occurrence of north-westerly waves in the summer months leads to less sediment brought onshore, while in winter months the increased frequency of northwesterly waves leads to increased onshore deposition and beach width.

4





Figure 3: Sediment accumulation (saturation) on south-western side of breakwater (Progress Association 2020)



Figure 4: Sediment accumulation at toe of the boat ramp (Progress Association March 2021)

5





Figure 5: Summary of coastal processes at Balgowan

6



#### 2.4.1. Water levels

Water levels are made up of several factors, as shown in Figure 6 and described below:

#### Tides

- The Balgowan coastline experiences a microtidal, mixed semidiurnal tidal regime, typically containing two unequal high tides and two unequal low tides each day.
- Water level records at Balgowan are unavailable. Key tidal levels interpolated between Port Victoria (20km south of Balgowan) and Wallaroo (45km north of Balgowan) are shown in Table 1.
- · Storm surge and extreme water levels:
  - Strong winds and low pressures create a storm surge or storm tide above the tidal water level during storm events (Figur