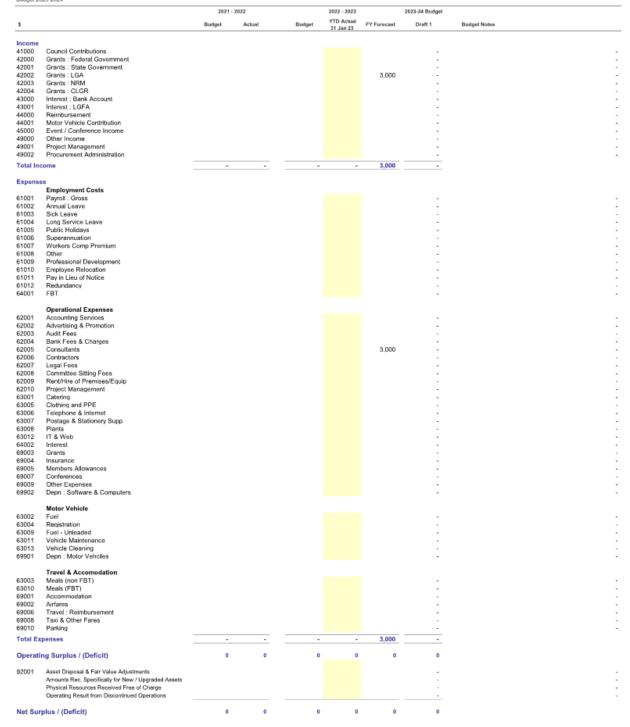

#### Budget 2023/2024

The draft 2023/2024 Budget is contained in Attachment A and should be read in conjunction with the draft Legatus Group Long Term Financial Plan. The Legatus Group has made a genuine effort during the past 3 years to reduce its cash reserves to an agreed level. This is to ensure the reserves provide around 18 months of operational expenses to cover its commitments. In 2022/2023 the Legatus Group reviewed its longer term sustainability and has noted the following when deciding on the budget and membership fees to ensure they start to cover its operational expenses:

- a. The main source of income is membership fees which for the financial year 2017-2018 were set at \$10,850 and is currently at \$11,590 (an average increase over the 6 years of less than 1.5% per annum). These amounts have not covered the full administration costs of the Legatus Group.
- b. Grants and funding from the Rubble Royalties Program which saw 80% of what Adelaide Plains Council, Clare & Gilbert Valleys Council, Barunga West Council, District Council of Mount Remarkable, Northern Areas Council, Regional Council of Goyder, Wakefield Regional Council and Yorke Peninsula Council pay to the SA Govt being returned to the Legatus Group through the LGA. The Legatus Group successfully lobbied for these royalties to be removed and as such all 8 member councils no longer have to pay this royalty. These funds have been used during the period 2017-2022 by the Legatus Group for project work including being leveraged to gain other grants and to help offset Project Officer expenses. It also meant that some of the project work undertaken by the Legatus Group CEO which would normally be allocated into a budget for grant applications did not need to occur (ability to provide in-kind).
- c. As such there has been a disparity and lack of equity in the funding of the Legatus Group by its members and membership fees have not increased in line with CPI or the administrational requirements.
- d. The Legatus Group member fees have been the lowest on average for several years in comparison to the other Regional LGAs by between 45% 65% less.
- e. There is a projected decrease in administrational costs in 2023/2024

The Legatus Group Audit and Risk Management Committee undertook a workshop in January 2023 and a report was provided to the Legatus Group 10 February 2023 meeting which included the approach to the long-term financial plan as outlined in the CEOs report that was noted at the Legatus Group 16 December 2022 meeting which now includes:

#### Income:

- 1. 2023/2024 Membership increases of 10% (inflation + 2%) then 5% increase for 2024/2025 and back to 3.5% for 2025/2026 and 2026/2027
- 2. 2023/2024 and each following year \$30,000 from a levy which would come from member councils who receive SLRP funding in that year (this would cover the costs associated with the Regional Transport Plan)
- 3. 2023/2024 and onwards LGA Regional Development Capacity funding at \$40,000

#### Expenditure:

- 1. 2023/2024 reduce the Admin Officer by 30%
- 2. 2024/2025 and onwards
  - CEO position reduce by 20% e.g. .8FTE but allow for 3% CPI increase.
  - Remove the staging of forums / conferences at no cost to members.
  - Reduce the financial services by 50%

This would allow for increases to the CEO and Admin support subject to gaining grant funding and an allocation in the grant fund for administrational costs. Whilst the draft budget shows:

 No allocation of funding of projects included for the CWMS Joint Agreement with LGA this is subject to funding from the LGA which will need to be applied and will be included if funding provided.

8

- No allocation for grant funding has been included and projects listed can seek to use allocated amounts for leverage from grant funding.
- No allocation for funding SA Coastal Council Alliance on behalf of member councils.
- The equity as of 30 June 2024 will be approx. \$404,000 which is in line with previous recommendations by the Board to cover 18 months of administrational expenses / commitments.