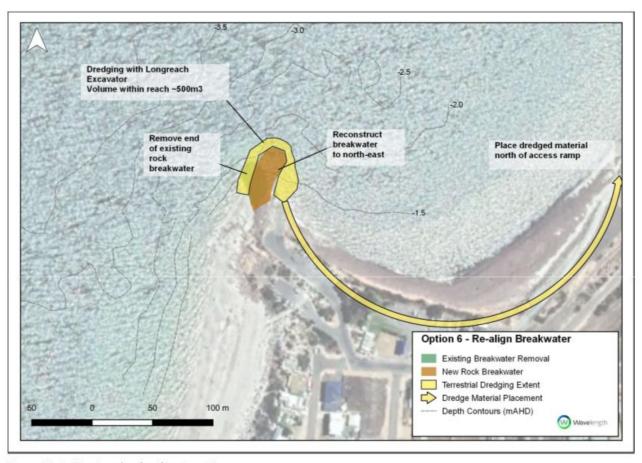

vate approximately 500 m<sup>3</sup> to -1.8mAHD.
   This is the maximum volume that can be readily reached by an excavator.
- · Place dredged material on northern beach

# **Function**

· Short to long term: Provides restricted tidal access

## Ramp siltation

 Short to long term: Breakwater is close to saturation and sand will continue to bypass headland and breakwater (i.e. similar siltation impacts as existing situation)

## Ramp waves

· Minor improvement in swell and sea wave conditions at ramp

## Beach widths

- · Short term: No improvement in beach widths to north with natural bypassing
- · Long term: Beaches will narrow over time with SLR

# Comparative cost

- Capital cost of \$1,200,000
- Cumulative NPV over 25 years of \$1,600,000

COUNCIL MEETING ATTACHMENTS 12 APRIL 2023





Figure 15: Option 6 re-align breakwater option

20



# 3.4.4. Option 7 - Remove breakwater

Remove existing rock breakwater to allow sand to move around headland naturally (Figure 16).

## **Function**

 Short to long term: Significant reduction in ramp usability due to wave and siltation impacts (refer below)

# Ramp siltation

- Short term: Sand built up on southern side of breakwater would be released, completely silting
  over the boat ramp
- Long term: Sand would still bypass headland, so ramp toe and approach area would be shallow and all tide access not possible

#### Ramp waves

 Significant increase in swell and sea wave conditions at ramp, reducing windows for safe launching

## Beach widths

- Short term: Minor improvement in beach widths to north with natural bypassing movin