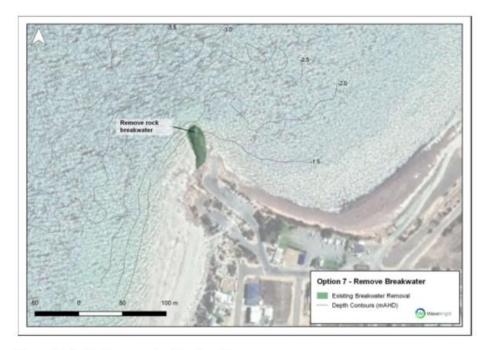

land naturally (Figure 16).

## **Function**

 Short to long term: Significant reduction in ramp usability due to wave and siltation impacts (refer below)

# Ramp siltation

- Short term: Sand built up on southern side of breakwater would be released, completely silting
  over the boat ramp
- Long term: Sand would still bypass headland, so ramp toe and approach area would be shallow and all tide access not possible

#### Ramp waves

 Significant increase in swell and sea wave conditions at ramp, reducing windows for safe launching

## Beach widths

- Short term: Minor improvement in beach widths to north with natural bypassing moving past ramp
- · Long term: Beaches will narrow over time with SLR

# Comparative cost

- Capital cost of \$300,000
- Cumulative NPV over 25 years of \$300,000



Figure 16: Option 7 remove breakwater option

21



## 3.4.5. Structural options summary

The structural options trade-offs are presented in Table 2 on the following page. This includes short and long term performance related to sand management as indicated:

- Short term (<sup>5</sup>)
- Long term (5)

The key findings of the structural options assessment are:

- The options assessment has shown there is no structural option that resolves all three issues (waves impacts and siltation at the boat ramp and improving the width of the northern beach) without substantial costs.
- Option 7 (breakwater removal):
  - Short Term Will significantly reduce ramp usability from siltation and wave conditions
  - Long Term Northern beach will narrow from SLR and become unusable for boat launching
  -