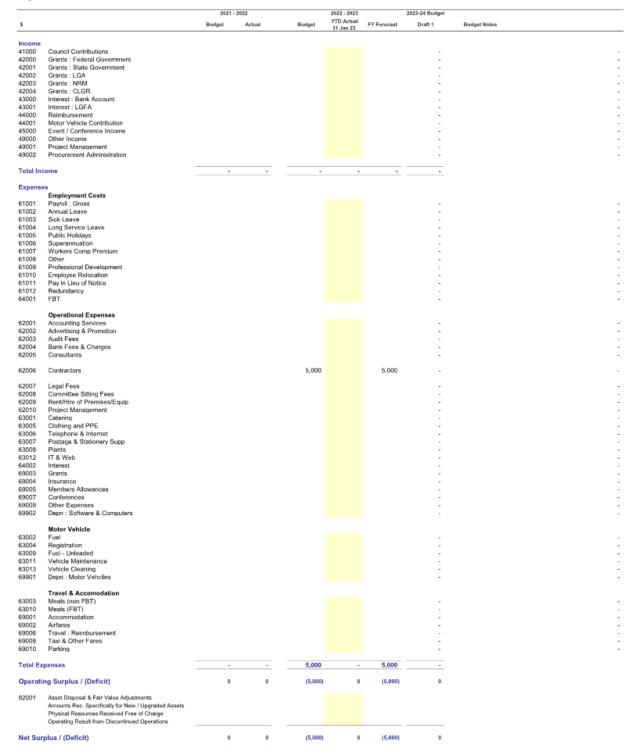

#### Budget 2023/2024

The draft 2023/2024 Budget is contained in Attachment A and should be read in conjunction with the draft Legatus Group Long Term Financial Plan. The Legatus Group has made a genuine effort during the past 3 years to reduce its cash reserves to an agreed level. This is to ensure the reserves provide around 18 months of operational expenses to cover its commitments. In 2022/2023 the Legatus Group reviewed its longer term sustainability and has noted the following when deciding on the budget and membership fees to ensure they start to cover its operational expenses:

- a. The main source of income is membership fees which for the financial year 2017-2018 were set at \$10,850 and is currently at \$11,590 (an average increase over the 6 years of less than 1.5% per annum). These amounts have not covered the full administration costs of the Legatus Group.
- b. Grants and funding from the Rubble Royalties Program which saw 80% of what Adelaide Plains Council, Clare & Gilbert Valleys Council, Barunga West Council, District Council of Mount Remarkable, Northern Areas Council, Regional Council of Goyder, Wakefield Regional Council and Yorke Peninsula Council pay to the SA Govt being returned to the Legatus Group through the LGA. The Legatus Group successfully lobbied for these royalties to be removed and as such all 8 member councils no longer have to pay this royalty. These funds have been used during the period 2017-2022 by the Legatus Group for project work including being leveraged to gain other grants and to help offset Project Officer expenses. It also meant that some of the project work undertaken by the Legatus Group CEO which would normally be allocated into a budget for grant applications did not need to occur (ability to provide in-kind).
- c. As such there has been a disparity and lack of equity in the funding of the Legatus Group by its members and membership fees have not increased in line with CPI or the administrational requirements.
- d. The Legatus Group member fees have been the lowest on average for several years in comparison to the other Regional LGAs by between 45% 65% less.
- e. There is a projected decrease in administrational costs in 2023/2024

The Legatus Group Audit and Risk Management Committee undertook a workshop in January 2023 and a report was provided to the Legatus Group 10 February 2023 meeting which included the approach to the long-term financial plan as outlined in the CEOs report that was noted at the Legatus Group 16 December 2022 meeting which now includes:

#### Income:

- 1. 2023/2024 Membership increases of 10% (inflation + 2%) then 5% increase for 2024/2025 and back to 3.5% for 2025/2026 and 2026/2027
- 2. 2023/2024 and each following year \$30,000 from a levy which would come from member councils who receive SLRP funding in that year (this would cover the costs associated with the Regional Transport Plan)
- 3. 2023/2024 and onwards LGA Regional Development Capacity funding at \$40,000

#### Expenditure:

- 1. 2023/2024 reduce the Admin Officer by 30%
- 2. 2024/2025 and onwards
  - CEO position reduce by 20% e.g. .8FTE but allow for 3% CPI increase.
  - Remove the staging of forums / conferences at no cost to members.
  - Reduce the financial services by 50%

This would allow for increases to the CEO and Admin support subject to gaining grant funding and an allocation in the grant fund for administrational costs. Whilst the draft budget shows:

 No allocation of funding of projects included for the CWMS Joint Agreement with LGA this is subject to funding from the LGA which will need to be applied and will be included if funding provided.

8

- No allocation for grant funding has been included and projects listed can seek to use allocated amounts for leverage from grant funding.
- No allocation for funding SA Coastal Council Alliance on behalf of member councils.
- The equity as of 30 June 2024 will be approx. \$404,000 which is in line with previous recommendations by the Board to cover 18 months of administrational expenses / commitments.