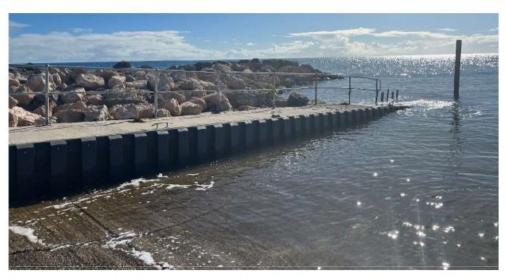

es at Balgowan boat ramp

2



## 2.2. Site visit

A site visit was undertaken on 27 May 2022 to inspect the boat ramp and breakwater, gain an understanding of coastal processes, and discuss the project with the Progress Association and YPC.

Observations and relevant discussions from the site visit including photographs taken are presented in Appendix A.

# 2.3. Existing boat ramp

The Balgowan boat ramp was constructed in 1997 and is a tidally constrained Service Level 3A boat ramp (DIT, 2016). The facility consists of:

- A single lane concrete ramp extending to a depth of approximately -1.45 mAHD (Magryn, 2019)
- · A concrete jetty on western side (refer Figure 2)
- An approximate 50m long rock breakwater
- A small, bitumen car-park, with spaces for approximately 11 car and trailers.



Figure 2: Concrete finger jetty at Balgowan boat ramp

# 2.4. Coastal processes

A review was undertaken of relevant historical aerial imagery, previous reports and cross shore profiles captured by the Department of Environment and Water (DEW).

The following provides a summary of coastal features and processes for Balgowan, with a conceptual model of the key coastal processes shown in Figure 5.

# Water Levels:

- The Balgowan area experiences a semi-diurnal, mixed micro-tidal environment with tidal ranges typically less than 1.5m on spring tides.
- The coastline is also exposed to elevated water levels from storm surge and wave setup.
- Sea level rise (SLR) will increase these mean and extreme water levels over time.

3



#### Waves:

- The dominant wave direction is from the south-we