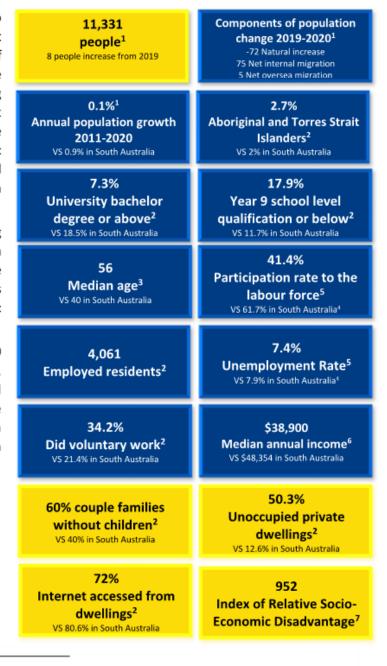

buildings, lighthouses, and shipwrecks.
- The historical and current cultural values from the Narungga community.

Yorke Peninsula Economic Development and Tourism Strategy 2022-2026

Page 4

### Community profile

Yorke Peninsula is home to 11,331 people. The proudest community characteristic of Yorke Peninsula is the relatively high volunteering rate. This is a significant tailwind factor for the successful economic initiatives in the region and the "local focus" identified in this Strategy

However, the ageing population and lack of a skilled workforce are community characteristics that may affect economic growth.

In the Regional Voice 2020 conducted by Businesses SA, skill availability was ranked as the number one challenge by businesses in Yorke Peninsula, Mid-North and Port Pirie.



<sup>&</sup>lt;sup>1</sup> ABS Cat.No.3218, at 30 June 2020

Yorke Peninsula Economic Development and Tourism Strategy 2022-2026

Page 5

<sup>&</sup>lt;sup>2</sup> ABS Census, 2016

<sup>&</sup>lt;sup>3</sup> ABS Cat.No. 3235.0, at 30 June 2019

<sup>&</sup>lt;sup>4</sup> ABS Cat.No.6202.0, June 2020, Seasonality Adjusted

<sup>&</sup>lt;sup>5</sup> Department of Employment, Small Area Labour Market, Smoothed Labour Force, June quarter, 2020

<sup>&</sup>lt;sup>6</sup> ABS Cat.No. 6524.0, 2017-18, excluding Government pensions and allowances

<sup>7</sup> ABS Cat.No. 2033.0.55.001, 2016

### The local economy

Agriculture, Forestry and Fishing as well as Tourism are the economic backbones of Yorke Peninsula. These two industries drive the growth of other sectors, including business serv