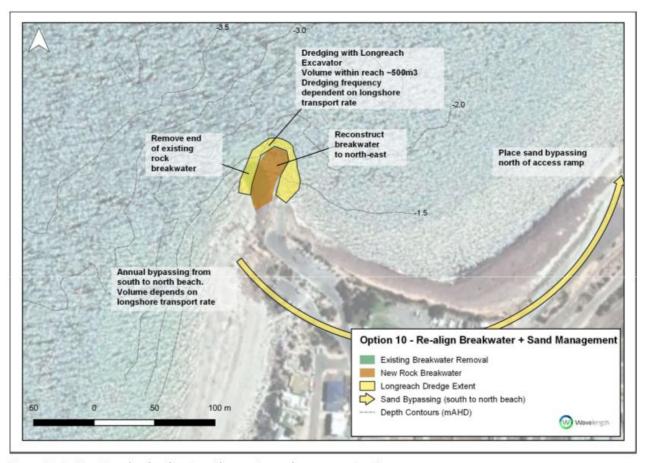

e 15,000 m<sup>3</sup>/yr placed north of access ramp (outside wave shadow)

## **Function**

· Short to long term: Provides restricted tidal access and requires on-going sand management

#### Ramp siltation

- · Short term: Initial capital dredging removes ramp siltation at toe
- · Long term: Bypassing prevents siltation of boat ramp entrance/approach

#### Ramp waves

. Minor improvement in swell and sea wave conditions at ramp

#### Beach widths

- · Short term: Maintains beach widths in north and south
- Long term: Beaches will continue to narrow over time with SLR, however, this will be countered slightly by sand bypassing

# Comparative cost

- Capital cost of \$1,200,000
- Cumulative NPV over 25 years of \$7,600,000 (total on-going costs depends on longshore transport rates)

28





Figure 19: Option 10 re-align breakwater with on-going sand management option

29



# 3.5.4. Option 11 - Dredging with terrestrial equipment

On-going sand management at the boat ramp, using long reach excavators to remove reachable sand at the ramp and adjacent to the breakwater (refer Figure 20). This option involves:

- · Repair and upgrade existing rock breakwater for longreach excavator access
- · Terrestrial dredging:
  - Dredge ~500m³ (in-situ) sand accessible to longreach over peak season
  - Dredging campaign frequency depends on longshore transport rate, ranging from once every 3 weeks (low transport of 5,000 m³/yr) to every few days (high transport rate of 50,000 m³/yr).
  - Dredged sand placed north of access ramp (outside wave shadow).

#### Function

 Short to long term: P