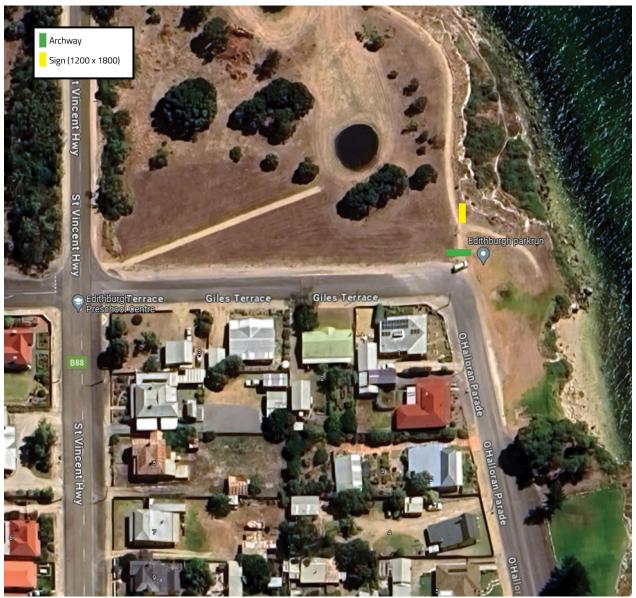

## Attachment 2

Proposed placement of 3m high archway sign and 1.8m high welcome sign, Edithburgh. Please note archway sign will be angled to ensure the least possible disruption to residents' coastal views.

Vietnam War Memorial Walk proposed signage/archway positioning (Edithburgh entrance).