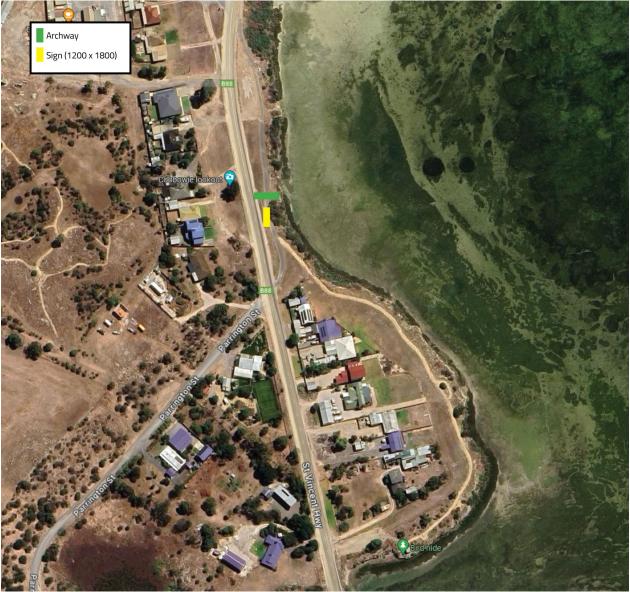

## **Attachment 3**

Proposed placement of 3m high archway sign and 1.8m high welcome sign, Coobowie. Please note archway sign will be angled to ensure the least possible disruption to residents' coastal views.

Vietnam War Memorial Walk proposed signage/archway positioning (Coobowie entrance).