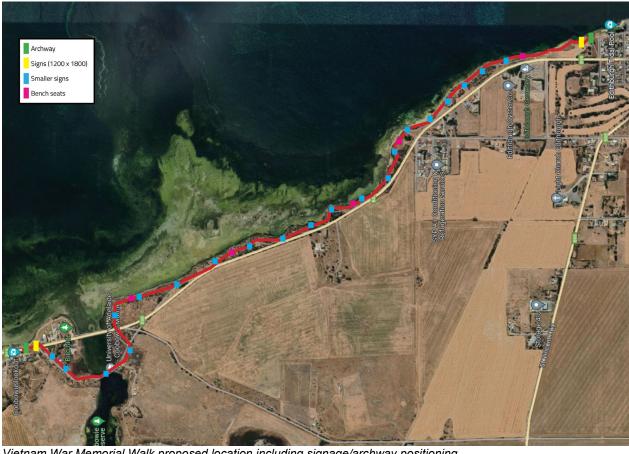

## Attachment 1 Map showing Vietnam War Memorial Walk trail and proposed signage

Vietnam War Memorial Walk proposed location including signage/archway positioning.