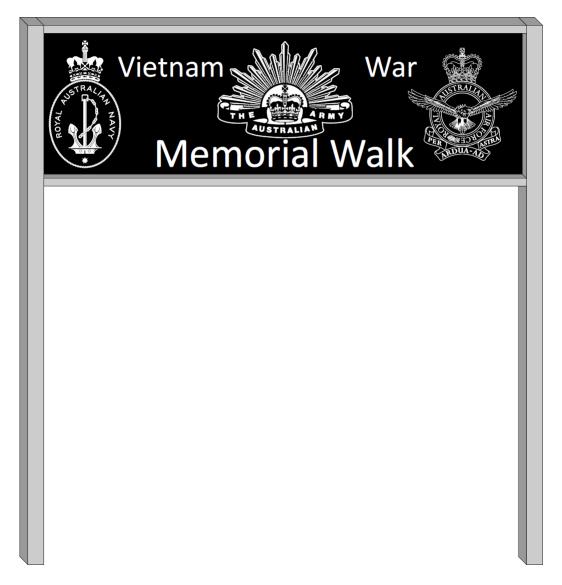

## Attachment 1 Map showing Vietnam War Memorial Walk trail and proposed signage



Vietnam War Memorial Walk proposed location including signage/archway positioning.

## Attachment 2

Proposed placement of 3m high archway sign and 1.8m high welcome sign, Edithburgh. Please note archway sign will be angled to ensure the least possible disruption to residents' coastal views.



Vietnam War Memorial Walk proposed signage/archway positioning (Edithburgh entrance).

## **Attachment 3**

Proposed placement of 3m high archway sign and 1.8m high welcome sign, Coobowie. Please note archway sign will be angled to ensure the least possible disruption to residents' coastal views.



Vietnam War Memorial Walk proposed signage/archway positioning (Coobowie entrance).

## **Attachment 4**



Artist's impression of the proposed entrance archways.