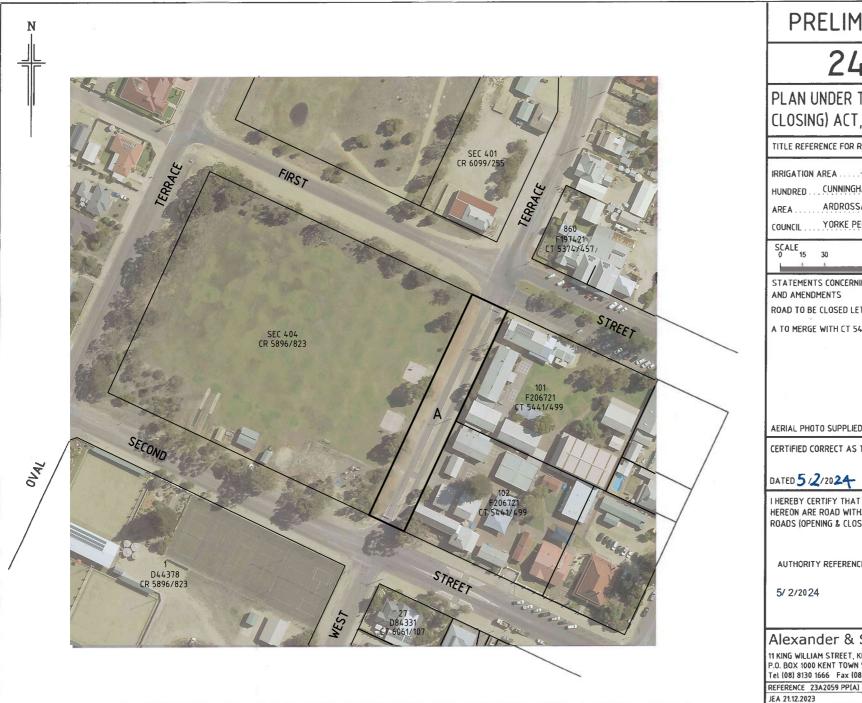

## PRELIMINARY PLAN

24/000**7** 

## PLAN UNDER THE ROADS (OPENING & CLOSING) ACT, 1991

| CLOSING/ ACT, 1991                                                                                                                                      |                           |              |               |
|---------------------------------------------------------------------------------------------------------------------------------------------------------|---------------------------|--------------|---------------|
| TITLE REFERENCE FOR ROAD N/A                                                                                                                            |                           |              |               |
| IRRIGATION AREA                                                                                                                                         |                           |              |               |
| SCALE<br>0 15 30 60                                                                                                                                     | 90                        | 120          | METRES<br>150 |
| STATEMENTS CONCERNING EASEMENTS ANNOTATIONS AND AMENDMENTS                                                                                              |                           |              |               |
| ROAD TO BE CLOSED LETTERE                                                                                                                               | D A                       |              |               |
| A TO MERGE WITH CT 5441/49                                                                                                                              | 9                         |              |               |
|                                                                                                                                                         |                           |              |               |
|                                                                                                                                                         |                           |              |               |
|                                                                                                                                                         |                           |              |               |
| AFRICAL DUOTO CURRUES BY M                                                                                                                              | FTD0144D 40 /             | 03/2040      |               |
| AERIAL PHOTO SUPPLIED BY METROMAP 10/03/2018  CERTIFIED CORRECT AS TO INTENT                                                                            |                           |              |               |
| CERTIFIED CORRECT AS TO INT                                                                                                                             | CNI                       | 4            | >             |
| DATED 5/2/2024 YORKE PENINSULA COUNCIL                                                                                                                  |                           |              |               |
| I HEREBY CERTIFY THAT THE PORTION OF ROAD TO BE CLOSED<br>HEREON ARE ROAD WITHIN THE MEANING OF SECTION 3 OF THE<br>ROADS (OPENING & CLOSING) ACT, 1991 |                           |              |               |
| AUTHORITY REFERENCE:                                                                                                                                    | DBP DL                    | IBLIN pq60   |               |
| 5/ 2/2024                                                                                                                                               | mul                       |              |               |
|                                                                                                                                                         | AMIAN JOHN<br>ICENSED SUR |              |               |
| Alexander & Syn                                                                                                                                         |                           | ty.Ltd       |               |
| 11 KING WILLIAM STREET, KENT TO<br>P.O. BOX 1000 KENT TOWN 5071<br>Tel (08) 8130 1666 Fax (08) 8362                                                     |                           | 3 007 753 98 | 38            |