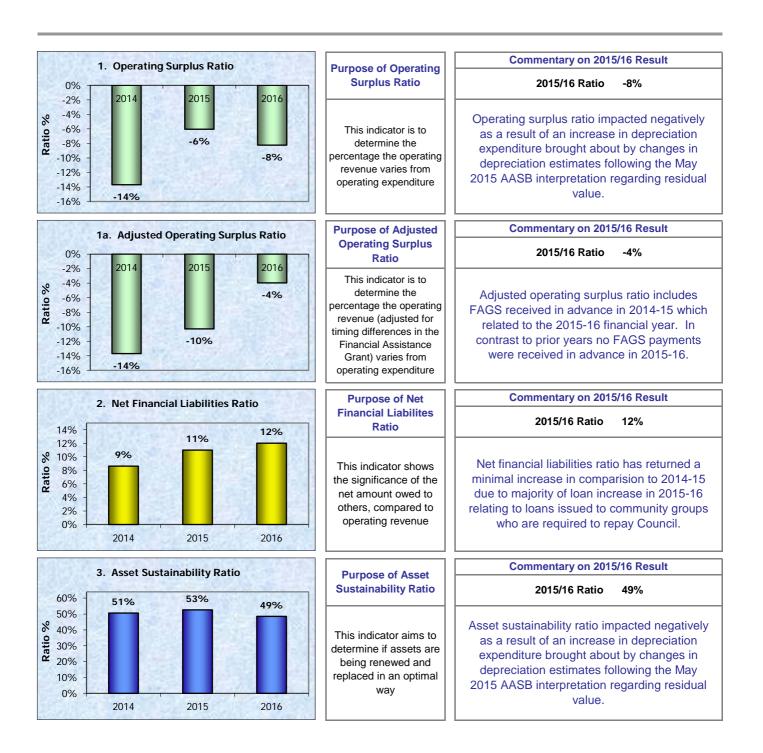

|                          | *         | *       | *       |
| * Amounts shown above an asterisk (*) indicate that depreciation expense has been                                                                                                                                                                                                                                                                           |                          |           |         |         |

used as a proxy, pending finalisation of the Infrastructure and Asset Management Plans.

Notes to and forming part of the Financial Statements for the year ended 30 June 2016

## Note 15. Financial Indicators - Graphs (continued)



Notes to and forming part of the Financial Statements for the year ended 30 June 2016

## Note 16. Uniform Presentation of Finances

| \$ '000                                                                                                                                                                 | 2016     | 2015     |
|-------------------------------------------------------------------------------------------------------------------------------------------------------------------------|----------|----------|
| The following is a high level summary of both operating and capital investment activities of the Council prepared on a simplified Uniform Presentation Framework basis. |          |          |
| All Councils in South Australia have agreed to summarise annual budgets and long-