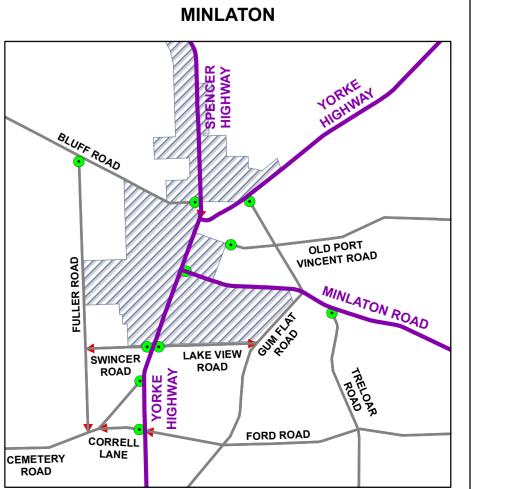

| 1D            | WINDMILL ROAD          | 4C               |
| CROSS ROAD                    | 4C            | LEVENS ROAD              | 4B            | RECLUSE ROAD              | 4C            | WOODGEE ROAD           | 4D               |
|                               | 1D            |                          |               |                           |               |                        |                  |



Rural roads within urban/town addressing areas (as shown on the Plan) will retain their historical names used for urban addressing. Refer to local Council for details. Roads without rural addresses may not be shown on this map.



YORKETOWN

QUEENS HIGHWA

KINGS HIGHWAY

PENTONVALE

ST VINCENT

GREEN FLAT ROAD

GB SHERRIFF ROAD

HUNDRED LINE ROAD



ISLAND VIEW ROAD